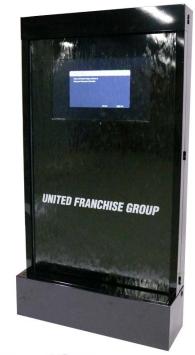

## **Vision Falls**

## **Product Specifications**

Facing: Black Tempered Glass with

32" or 42" Widescreen LCD

**HDTV** 

Frame: Black Powder Coat Painted

Stainless Steel

Reservoirs: Black Powder Coat Painted

Stainless Steel