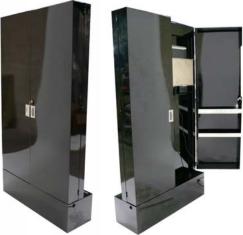

- Patent pending PathoBan AG254<sub>TM</sub> Antibacterial System included
- Non-Corrosive Plumbing Fittings
- Water Flow Control Valve
- Built-in Leveling System
- Security Doors with Media Shelves Option
- Media Player Holding Bracket Option
- Speaker Mount Option