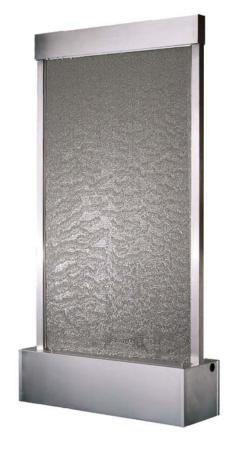

## Stainless Steel with Stainless Steel Screen

## **Product Specifications**

Facing: Stainless Steel Screen

Frame: Type 304 Brushed Stainless

Steel

Reservoirs: Type 304 Brushed Stainless

Steel

Patent pending PathoBan AG254<sub>TM</sub>
 Antibacterial System included

- Non-Corrosive Plumbing Fittings
- Water Flow Control Valve
- Built-in Leveling System

Warranties: Pump 3 year
UV Sterilizer 1 year
RO System 1 year

Feature 25 years

| Item number | Face Size            | Overall Dimensions  |
|-------------|----------------------|---------------------|
| S4583-SC    | 36" wide x 65" high  | 41"w x 83"h x 14"d  |
| S5795-SC    | 48" wide x 77" high  | 53"w x 95"h x 14"d  |
| S57119-SC   | 48" wide x 101" high | 53"w x 119"h x 14"d |
| S7260-SC    | 68" wide x 42" high  | 72"w x 60"h x 14"d  |