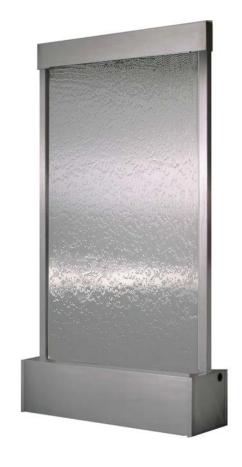

## Stainless Steel with Stainless Steel Sheet

## **Product Specifications**

Facing: Stainless Steel Sheet

Frame: Type 304 Brushed Stainless

Steel

Reservoirs: Type 304 Brushed Stainless

Steel

Patent pending PathoBan AG254<sub>TM</sub>
Antibacterial System included

- Non-Corrosive Plumbing Fittings
- Water Flow Control Valve
- Built-in Leveling System

Warranties: Pump 3 year

UV Sterilizer 1 year RO System 1 year Feature 25 years

| Item number | Face Size           | Overall Dimensions |
|-------------|---------------------|--------------------|
| S4583-SS    | 36" wide x 65" high | 41"w x 83"h x 14"d |
| S5795-SS    | 48" wide x 77" high | 53"w x 95"h x 14"d |
| S7260-SS    | 68" wide x 42" high | 72"w x 60"h x 14"d |