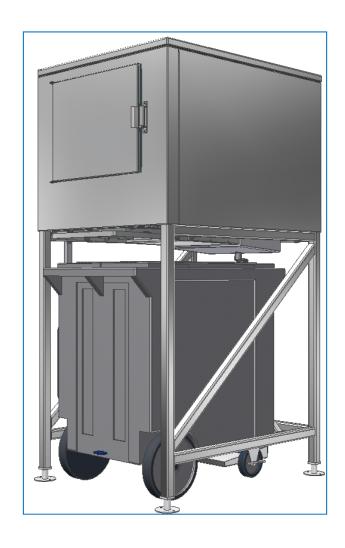

## **Shuttle Plus Storage**

|         | One Cart Model |       |       |        |        |
|---------|----------------|-------|-------|--------|--------|
| Model   | Capacity       | Width | Depth | Height | Weight |
| SPS-1   | 500lbs         | 30"   | 36"   | 65"    | 320lbs |
| SPS-1-G | 900lbs         | 30"   | 48"   | 82"    | 370lbs |

- •SL denotes extended Sleeve—increases capacity by height ranging from 12" to 30"
- •G denotes Giant—increases capacity by adding 12" to the depth of the unit

## Common Features

- Each shuttle system is shipped with a 48" ice paddle, 60" ice paddle is available
- Standard PCC250 cart(s) are included
- Capacities and crated weights include the cart(s) and are variable
- All Shuttle systems are shipped fully assembled, sleeves may be shipped separately
- FOB origin on all freight unless pre-approved arrangements are made on a per order basis