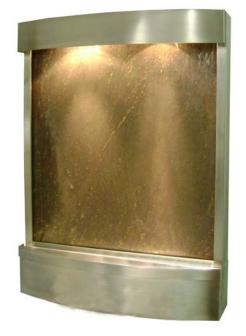

## Wall Radius with Copper Face

## **Product Specifications**

Facing: Textured Patina Copper

Frame: Type 304 Brushed Stainless

Steel

Reservoirs: Type 304 Brushed Stainless

Steel

This feature includes built-in down lighting as pictured and attaches to the wall with a single "Z" clip strip