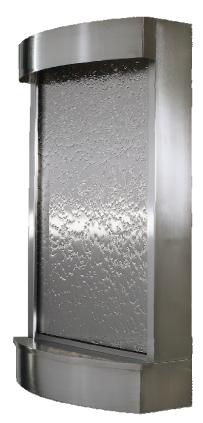

## Wall Radius with Stainless Steel Face

## **Product Specifications**

| Facing:                                                                                                                                                         | Stainless Steel Sheet                         |                    |
|-----------------------------------------------------------------------------------------------------------------------------------------------------------------|-----------------------------------------------|--------------------|
| Frame:                                                                                                                                                          | Type 304 Brushed Stainless<br>Steel           |                    |
| Reservoirs:                                                                                                                                                     | Type 304 Brushed Stainless<br>Steel           |                    |
| <ul> <li>Patent pending PathoBan AG254™<br/>Antibacterial System included</li> <li>Non-Corrosive Plumbing Fittings</li> <li>Water Flow Control Valve</li> </ul> |                                               |                    |
| Warranties:                                                                                                                                                     | Pump<br>UV Sterilizer<br>RO System<br>Feature | 1 year<br>25 years |
| Equipped With<br>Pathoban<br>AG254                                                                                                                              |                                               |                    |

\*ccentsinwater.cof

Item number

Face Size

W3648-SR

**Overall Dimensions** 

36"w x 48"h x 10"d