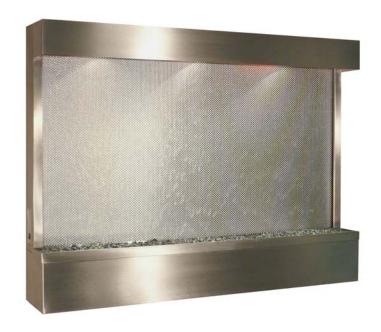

## **Product Specifications**

Facing: Textured Stainless Steel

Frame: Type 304 Brushed Stainless

Steel

Reservoirs: Type 304 Brushed Stainless

Steel

This feature includes built-in down lighting as pictured and attaches to the wall with a single "Z" clip strip.

- Patent pending PathoBan AG254<sub>TM</sub>
  Antibacterial System included
- Non-Corrosive Plumbing Fittings
- Water Flow Control Valve
- Decorative rock not included

Warranties: Pump 3 year

UV Sterilizer 1 year RO System 1 year Feature 25 years

Item number Face Size Overall Dimensions

W4256-AC 53" wide x 30.5" high 56.5" w x 42"h x 10" d