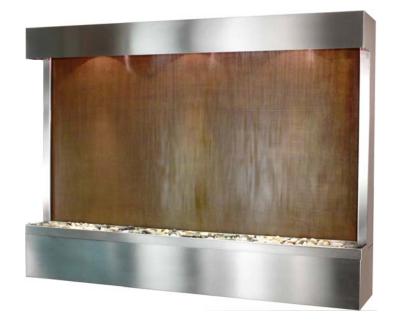

## **Product Specifications**

Facing: Textured Patina Copper

Frame: Type 304 Brushed Stainless

Steel

Reservoirs: Type 304 Brushed Stainless

Steel

This feature does include built-in down lighting as pictured and attaches to the wall with a single "Z" clip strip.

- Patent pending PathoBan AG254<sub>TM</sub> Antibacterial System included
- Non-Corrosive Plumbing Fittings
- Water Flow Control Valve
- Decorative rock not included

Warranties: Pump 3 year

UV Sterilizer 1 year RO System 1 year Feature 25 years

Item number Face Size Overall Dimensions

W4256-CB 53" wide x 30.5" high 56.5" w x 42"h x 10" d