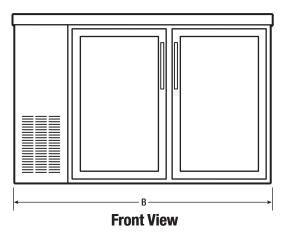

### **EXTERIOR DIMENSIONS**

| Height <b>A</b>                           | 36"     |
|-------------------------------------------|---------|
| Width B                                   | 48-7/8" |
| Overall Depth (Including Door & Handle) C | 24-1/2" |
| Cabinet Depth <b>D</b>                    | 24-1/2" |
| Depth (with Door 90° Open) <b>E</b>       | 42"     |