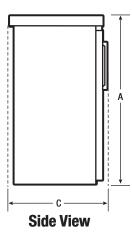

### **EXTERIOR DIMENSIONS**

| Height <b>A</b>                           | 36"     |
|-------------------------------------------|---------|
| Width B                                   | 48-7/8" |
| Overall Depth (Including Door & Handle) C | 24-1/2" |
| Cabinet Depth <b>D</b>                    | 24-1/2" |
| Depth (with Door 90° Open) <b>E</b>       | 42"     |