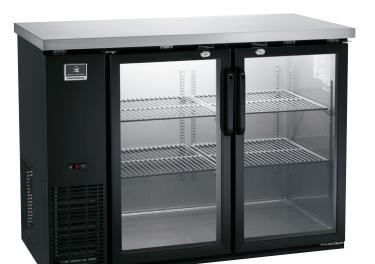

# 11.8 CU. FT. BACK BAR REFRIGERATOR

### KCBB48GB

**Fin & Tube Condenser** improves performance in high temperature environments

**Automatic Defrost Cooling System** provides worry-free performance

1/3 HP Compressor

Painted Steel Exterior/ Stainless Steel Interior

**Mechanical Control** 

**Adjustable Shelves** Vinyl-Coated Steel

**Stay-Open Self-Closing Doors** 

**Locking Doors & Key** protect the contents of the unit