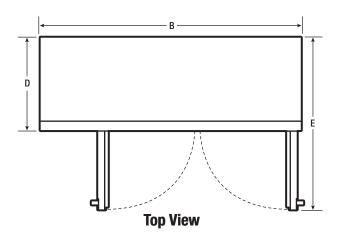

### **EXTERIOR DIMENSIONS**

| Height <b>A</b>                           | 36"     |
|-------------------------------------------|---------|
| Width B                                   | 48-7/8" |
| Overall Depth (Including Door & Handle) C | 24-1/2" |
| Cabinet Depth <b>D</b>                    | 24-1/2" |
| Depth (with Door 90° Open) <b>E</b>       | 42"     |