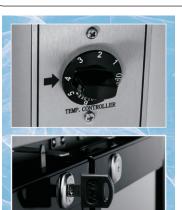

#### **Mechanical Control**

Select temperatures as required.

### **Locking Doors**

Secure the inventory.