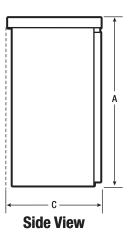

## **EXTERIOR DIMENSIONS**

| Height <b>A</b>                           | 36"     |
|-------------------------------------------|---------|
| Width B                                   | 48-3/4" |
| Overall Depth (Including Door & Handle) C | 24-1/2" |
| Cabinet Depth <b>D</b>                    | 24-1/2" |
| Depth (with Door 90° Open) <b>E</b>       | 42"     |