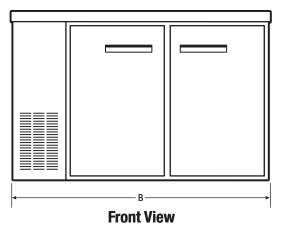

## 11.8 CU. FT. BACK BAR REFRIGERATOR

**Automatic Defrost Cooling System** provides worry-free performance

1/3 HP Compressor

Painted Steel Exterior/ Stainless Steel Interior

**Mechanical Control** 

**Adjustable Shelves** Vinyl-Coated Steel

**Stay-Open Self-Closing Doors** 

**Locking Doors & Key** protect the contents of the unit

# 11.8 CU. FT. BACK BAR REFRIGERATOR