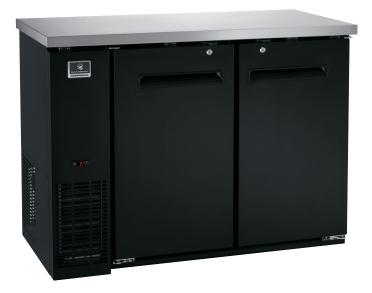

## 11.8 CU. FT. BACK BAR REFRIGERATOR

**Automatic Defrost Cooling System** provides worry-free performance

1/3 HP Compressor

Painted Steel Exterior/ Stainless Steel Interior

**Mechanical Control** 

**Adjustable Shelves** Vinyl-Coated Steel

# 11.8 CU. FT. BACK BAR REFRIGERATOR