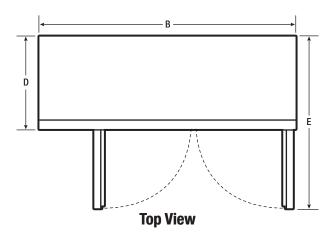

## **EXTERIOR DIMENSIONS**

| Height <b>A</b>                           | 36"     |
|-------------------------------------------|---------|
| Width B                                   | 48-3/4" |
| Overall Depth (Including Door & Handle) C | 24-1/2" |
| Cabinet Depth <b>D</b>                    | 24-1/2" |
| Depth (with Door 90° Open) <b>E</b>       | 42"     |