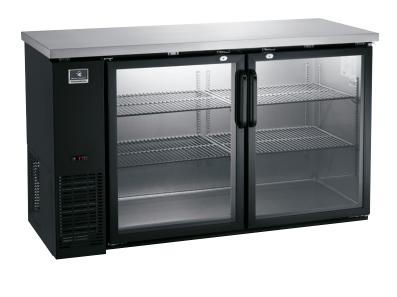

# **15.8 CU. FT. BACK BAR REFRIGERATOR**

Kelvinator

# **KCBB60GB**

Fin & Tube Condenser improves performance in high temperature environments

Automatic Defrost Cooling System provides worry-free performance

1/3 HP Compressor

Painted Steel Exterior/ Stainless Steel Interior

**Mechanical Control** 

Adjustable Shelves Vinyl-Coated Steel

**Stay-Open Self-Closing Doors** 

Locking Doors & Key protect the contents of the unit

**Mechanical Control** Select temperatures as required.