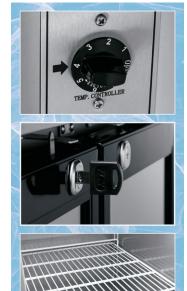

**Mechanical Control** 

Adjustable Shelves Vinyl-Coated Steel

**Stay-Open Self-Closing Doors** 

Locking Doors & Key protect the contents of the unit

**Mechanical Control** Select temperatures as required.

## **Locking Doors** Secure the inventory.

# Heavy Duty Adjustable Shelves

Shelves that are easy to handle and keep clean.