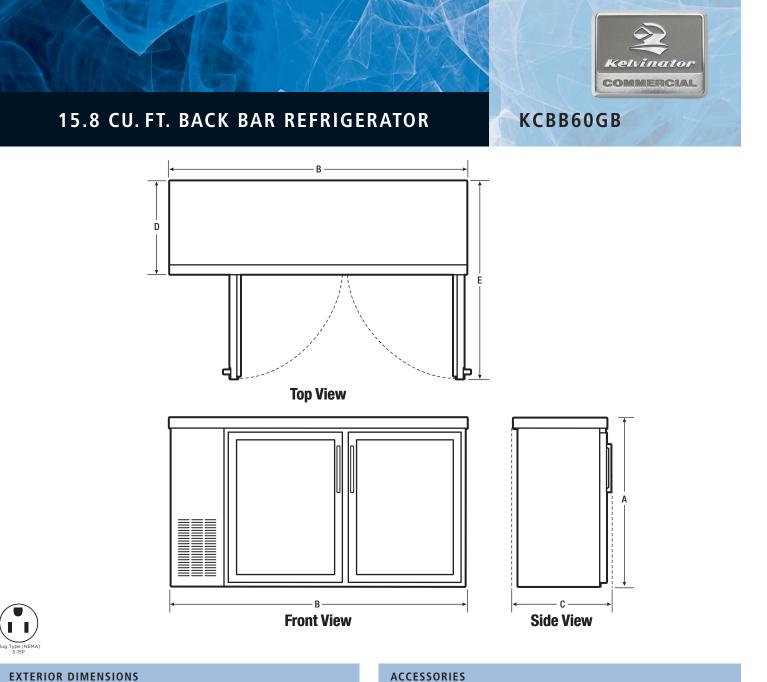

# **15.8 CU. FT. BACK BAR REFRIGERATOR**

Kelvinator

## **EXTERIOR DIMENSIONS**

| Height <b>A</b>                                  | 36"     |  |
|--------------------------------------------------|---------|--|
| Width <b>B</b>                                   | 60-7/8" |  |
| Overall Depth (Including Door & Handle) <b>C</b> | 24-1/2" |  |
| Cabinet Depth <b>D</b>                           | 24-1/2" |  |
| Depth (with Door 90° Open) E                     | 47-1/2" |  |
|                                                  |         |  |