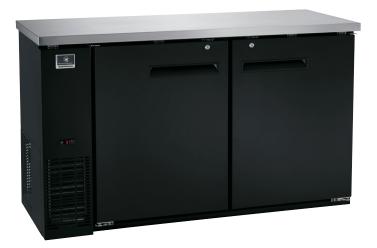

## 15.8 CU. FT. BACK BAR REFRIGERATOR

**Fin & Tube Condenser** improves performance in high temperature environments

**Automatic Defrost Cooling System** provides worry-free performance

1/3 HP Compressor

Painted Steel Exterior/ Stainless Steel Interior

**Mechanical Control** 

**Adjustable Shelves** Vinyl-Coated Steel

**Stay-Open Self-Closing Doors** 

**Locking Doors & Key** protect the contents of the unit

# 15.8 CU. FT. BACK BAR REFRIGERATOR

## KCBB60SB