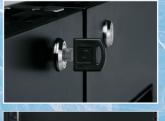

## 15.8 CU. FT. BACK BAR REFRIGERATOR



**Fin & Tube Condenser** improves performance in high temperature environments

**Automatic Defrost Cooling System** provides worry-free performance

1/3 HP Compressor

Painted Steel Exterior/ Stainless Steel Interior

**Mechanical Control** 

**Adjustable Shelves** Vinyl-Coated Steel

**Stay-Open Self-Closing Doors** 

**Locking Doors & Key** protect the contents of the unit









#### **Mechanical Control**

Select temperatures as required.



# **Locking Doors**

Secure the inventory.



### **Heavy Duty Adjustable Shelves**

Shelves that are easy to handle and keep clean.

#### **TECHNICAL SPECIFICATIONS**

| MODEL                            | KCBB60SB              |
|----------------------------------|-----------------------|
| Product Line                     | Refrigerator          |
| Capacity (Cu. Ft.)               | 15.8                  |
| Condenser Type                   | Fin & Tube            |
| Automatic Defrost Cooling System | Yes                   |
| Compressor Horsepower            | 1/3                   |
| Exterior Finish                  | Painted Steel         |
| Interior Finish                  | Stainless Steel (304) |
| Shelves (Number/Type)            | 4/Vinyl-Coated Steel  |
| Control