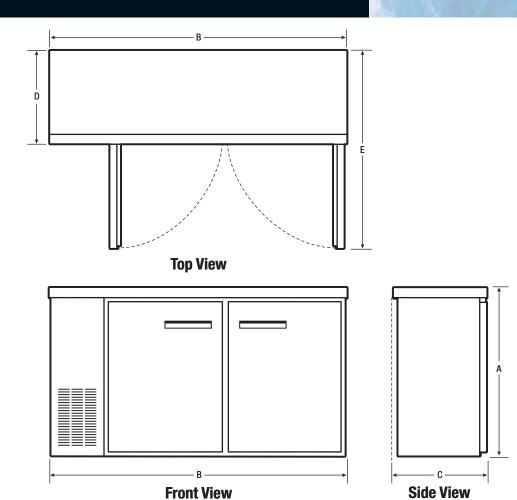

#### **EXTERIOR DIMENSIONS**

| Height <b>A</b>                           | 36"     |
|-------------------------------------------|---------|
| Width B                                   | 60-7/8" |
| Overall Depth (Including Door & Handle) C | 24-1/2" |
| Cabinet Depth <b>D</b>                    | 24-1/2" |
| Depth (with Door 90° Open) E              | 47-1/2" |