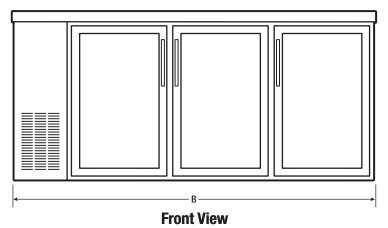

## **EXTERIOR DIMENSIONS**

| Height <b>A</b>                           | 36"     |
|-------------------------------------------|---------|
| Width B                                   | 72-7/8" |
| Overall Depth (Including Door & Handle) C | 24-1/2" |
| Cabinet Depth <b>D</b>                    | 24-1/2" |
| Depth (with Door 90° Open) <b>E</b>       | 43"     |