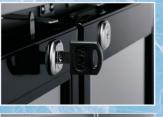

# 19.6 CU. FT. BACK BAR REFRIGERATOR



**Fin & Tube Condenser** improves performance in high temperature environments

**Automatic Defrost Cooling System** provides worry-free performance

1/3 HP Compressor

Painted Steel Exterior/ Stainless Steel Interior

**Mechanical Control** 

**Adjustable Shelves** Vinyl-Coated Steel

**Stay-Open Self-Closing Doors** 

**Locking Doors & Key** protect the contents of the unit









#### **Mechanical Control**

Select temperatures as required.



## **Locking Doors**

Secure the inventory.



### **Heavy Duty Adjustable Shelves**

Shelves that are easy to handle and keep clean.

### **TECHNICAL SPECIFICATIONS**

| MODEL                            | KCBB72GB              |
|----------------------------------|-----------------------|
| Product Line                     | Refrigerator          |
| Door(s)/Type                     | 3 Door Swing          |
| Capacity (Cu. Ft.)               | 19.6                  |
| Condenser Type                   | Fin & Tube            |
| Automatic Defrost Cooling System | Yes                   |
| Compressor Horsepower            | 1/3                   |
| Exterior Finish                  | Painted Steel         |
| Interior Finish                  | Stainless Steel (304) |
| Shelves (Number/T