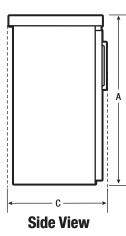

## **EXTERIOR DIMENSIONS**

| Height <b>A</b>                           | 36"     |
|-------------------------------------------|---------|
| Width B                                   | 72-7/8" |
| Overall Depth (Including Door & Handle) C | 24-1/2" |
| Cabinet Depth <b>D</b>                    | 24-1/2" |
| Depth (with Door 90° Open) <b>E</b>       | 43"     |