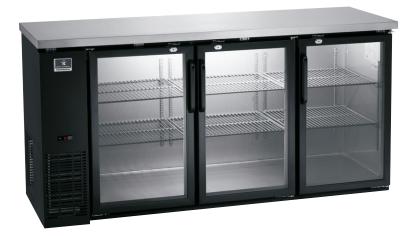

# 19.6 CU. FT. BACK BAR REFRIGERATOR

**Fin & Tube Condenser** improves performance in high temperature environments

**Automatic Defrost Cooling System** provides worry-free performance

1/3 HP Compressor

Painted Steel Exterior/ Stainless Steel Interior

**Mechanical Control** 

**Adjustable Shelves** Vinyl-Coated Steel

**Stay-Open Self-Closing Doors** 

**Locking Doors & Key** protect the contents of the unit

# 19.6 CU. FT. BACK BAR REFRIGERATOR

# KCBB72GB