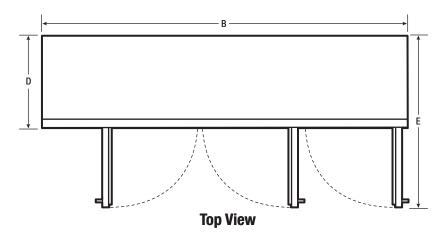

## **EXTERIOR DIMENSIONS**

| Height <b>A</b>                           | 36"     |
|-------------------------------------------|---------|
| Width B                                   | 72-7/8" |
| Overall Depth (Including Door & Handle) C | 24-1/2" |
| Cabinet Depth <b>D</b>                    | 24-1/2" |
| Depth (with Door 90° Open) <b>E</b>       | 43"     |