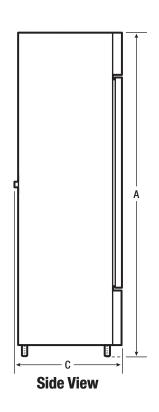

## **EXTERIOR DIMENSIONS**

| Height A (Including Casters)              | 82" |
|-------------------------------------------|-----|
| Width <b>B</b>                            | 54" |
| Overall Depth (Including Door & Handle) C | 34" |
| Cabinet Depth <b>D</b>                    | 32" |
| Depth (with Door 90° Open) E              | 57" |