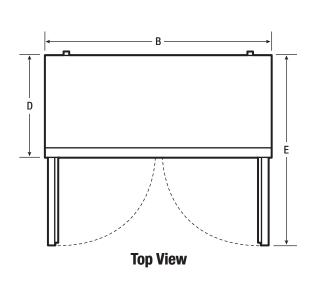

## **EXTERIOR DIMENSIONS**

| Height A (Including Casters)              | 82" |
|-------------------------------------------|-----|
| Width <b>B</b>                            | 54" |
| Overall Depth (Including Door & Handle) C | 34" |
| Cabinet Depth <b>D</b>                    | 32" |
| Depth (with Door 90° Open) E              | 57" |