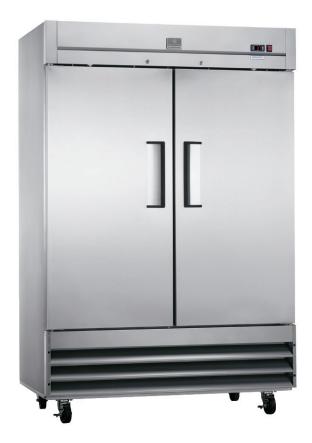

# 48 CU. FT. REACH-IN REFRIGERATOR

# KCBM48R

**Dynamic Condenser** improves performance in high temperature environments

**Automatic Defrost Cooling System** provides worry-free performance

1/2 HP Compressor

**Stainless Steel Exterior & Interior** 

**Digital Controls** 

**External Temperature Display** 

**Removable Door Gaskets** 

**Adjustable Shelves** 

**Self-Closing Doors** with 90-degree stay-open feature

**Lock & Key** protects the contents of the unit

**Heavy Duty Casters** 