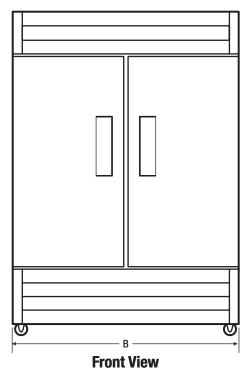

## **EXTERIOR DIMENSIONS**

| Height A (Including Casters)              | 82" |
|-------------------------------------------|-----|
| Width <b>B</b>                            | 54" |
| Overall Depth (Including Door & Handle) C | 34" |
| Cabinet Depth <b>D</b>                    | 32" |
| Depth (with Door 90° Open) E              | 57" |