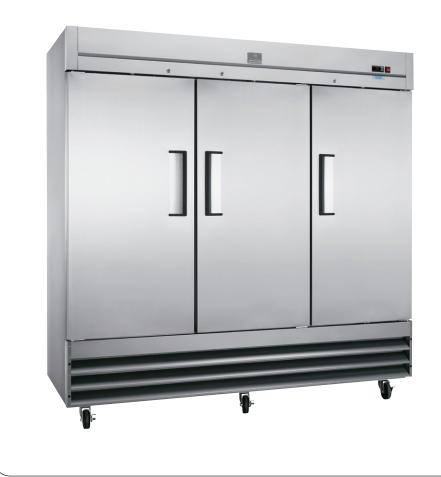

# 72 CU. FT. REACH-IN FREEZER

Kelvinator

## KCBM72F

Fin & Tube Condenser improves performance in high temperature environments

Automatic Defrost Cooling System provides worry-free performance

**1 HP Compressor** 

**Stainless Steel Exterior & Interior** 

**Electronic Control** 

**External Temperature Display** 

**Removable Door Gaskets** 

**Adjustable Shelves** 

**Self-Closing Doors** with 90-degree stay-open feature

Lock & Key protects the contents of the unit

**Heavy Duty Casters** 