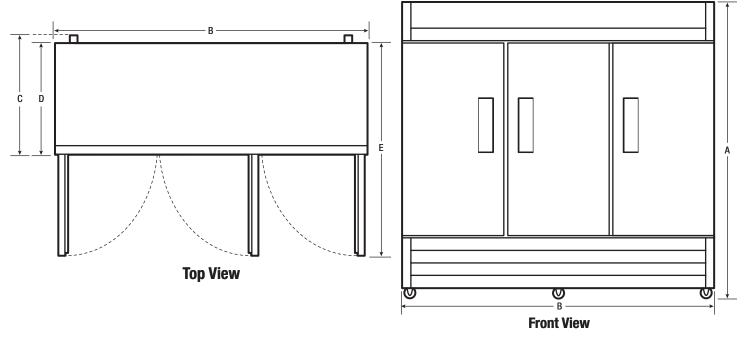

### EXTERIOR DIMENSIONS

| Height A (Including Casters)                     | 82"     |
|--------------------------------------------------|---------|
| Width B                                          | 81"     |
| Overall Depth (Including Door & Handle) <b>C</b> | 34"     |
| Cabinet Depth <b>D</b>                           | 32"     |
| Depth (with Door 90° Open) <b>E</b>              | 57-1/2" |