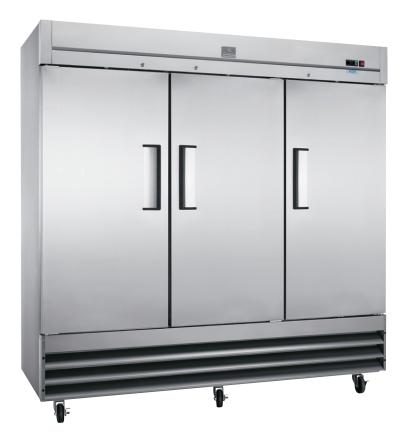

# 72 CU. FT. REACH-IN FREEZER

## KCBM72FSE

Fin & Tube Condenser improves performance in high temperature environments

**Automatic Defrost Cooling System** provides worry-free performance

**1 HP Compressor** 

Stainless Steel Exterior & Interior

**Electronic Control** 

**External Temperature Display** 

**Removable Door Gaskets** 

**Adjustable Shelves** 

**Self-Closing Doors** with 90-degree stayopen feature

**Lock & Key** protects the contents of the unit

**Heavy Duty Casters** 