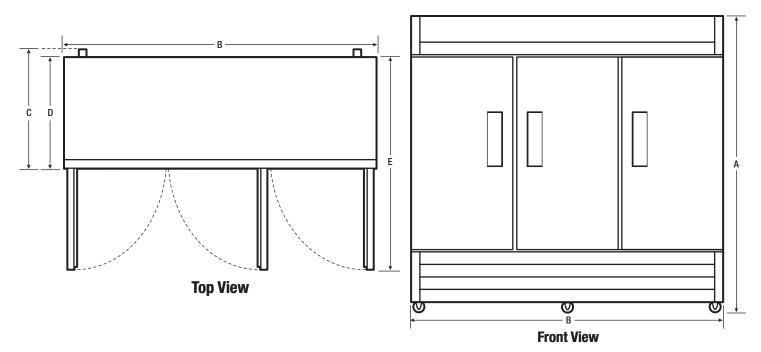

# 72 CU. FT. REACH-IN FREEZER

| EXTERIOR DIMENSIONS                            |         |  |
|------------------------------------------------|---------|--|
|                                                |         |  |
| Height <b>A</b> (Including Casters)            | 82"     |  |
| Width <b>B</b>                                 | 81"     |  |
| Overall Depth (Including Door&Handle) <b>C</b> | 34"     |  |
| Cabinet Depth <b>D</b>                         | 32"     |  |
| Depth (with Door 90° Open) <b>E</b>            | 57-1/2" |  |