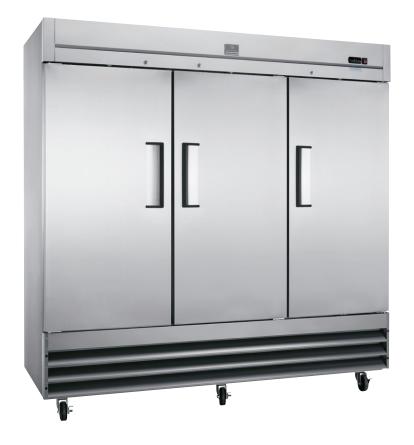

## 72 CU. FT. REACH-IN REFRIGERATOR

## KCBM72R

**Fin & Tube Condenser** improves performance in high temperature environments

**Automatic Defrost Cooling System** provides worry-free performance

**1 HP Compressor** 

**Stainless Steel Exterior & Interior** 

**Electronic Control** 

**External Temperature Display** 

**Removable Door Gaskets** 

**Adjustable Shelves** 

**Self-Closing Doors** with 90-degree stay-open feature

**Lock & Key** protects the contents of the unit

**Heavy Duty Casters** 