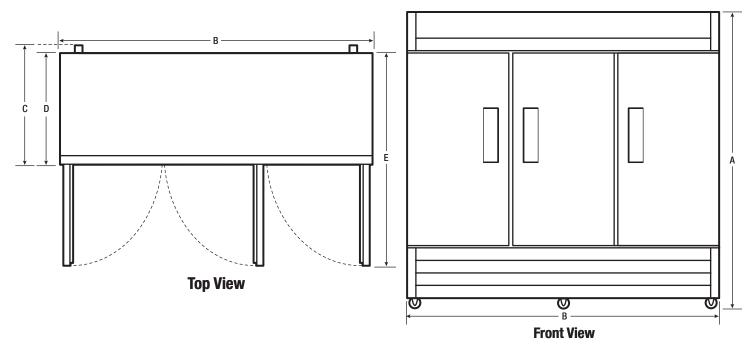

# 72 CU. FT. REACH-IN REFRIGERATOR

ACCESSORIES

| EXTERIOR DIMENSIONS                       |         |  |
|-------------------------------------------|---------|--|
|                                           |         |  |
| Height A (Including Casters)              | 82"     |  |
| Width B                                   | 81"     |  |
| Overall Depth (Including Door & Handle) C | 34"     |  |
| Cabinet Depth <b>D</b>                    | 32"     |  |
| Depth (with Door 90° Open) <b>E</b>       | 57-1/4" |  |