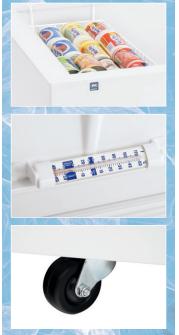

#### **NSF®-Certified Basket**

Durable and reliable for safety in food storage.

### **NSF®-Certified Temperature Gauge**

Durable and reliable for safety in food storage.

**Heavy-Duty, Locking Casters** Keeps unit in place but allows position adjusting.