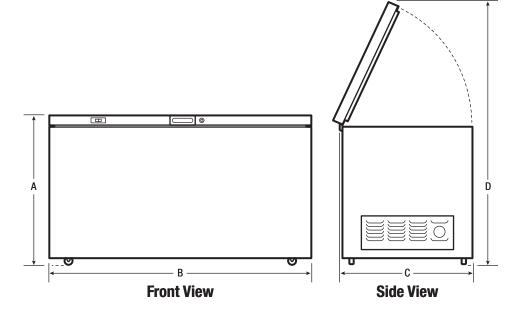

#### **EXTERIOR DIMENSIONS**

| Height A (Including Casters & Lid) | 32-1/2"  |
|------------------------------------|----------|
| Width B                            | 37-1/5"  |
| Cabinet Depth <b>C</b>             | 22-7/10" |
| Height (with Lid Open) <b>D</b>    | 55-5/16" |