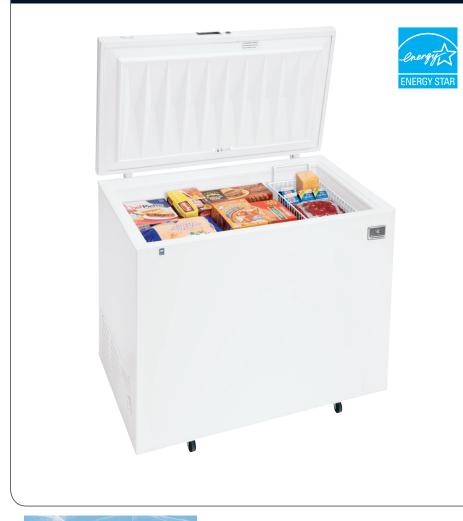

# 7 CU. FT. CHEST FREEZER

Kelvinator

## KCCF070QW

Static Condenser 1/6 HP Compressor Painted Steel Exterior & Interior Mechanical Control Internal Temperature Display Freezer Basket Locking Lids & Key Protect the contents of the unit Heavy Duty Casters

#### **TECHNICAL SPECIFICATIONS**

| MODEL                            | KCCF070QW              |
|----------------------------------|------------------------|
| Product Line                     | Chest Freezer          |
| Capacity (Cu. Ft.)               | 7.35                   |
| Condenser Type                   | Static                 |
| Automatic Defrost Cooling System | No                     |
| Compressor Horsepower            | 1/6                    |
| Exterior Finish                  | Textured Painted Steel |
| Interior Finish                  | Painted Steel          |
| Freezer Baskets (Number/Type)    | 1/Wire                 |
| Control                          | Mechanical             |
| Temperature Display Location     | Internal               |
| Temperature Range                | -15 to 10°F            |
| Interior Lighting                | No                     |
| Voltage Rating                   | 115V/5A                |
| Run Amps                         | 1.0                    |
| Plug Type                        | NEMA 5-15P             |
| Shipping Weight (Lbs.)           | 82                     |
| Warranty                         | 3 Year/5 Year          |

#### **CERTIFICATIONS AND APPROVALS**

| ENERGY STAR <sup>®</sup> Qualified | Yes  |
|------------------------------------|------|
| Safety Certification               | CSA  |
| Sanitation Certification           | NSF® |