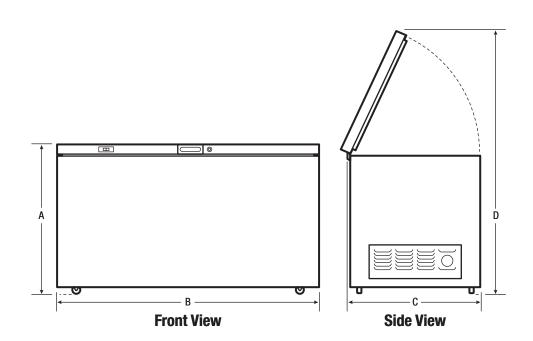

## **EXTERIOR DIMENSIONS**

| Height A (Including Casters & Lid) | 36"       |
|------------------------------------|-----------|
| Width B                            | 63.5"     |
| Cabinet Depth <b>C</b>             | 32.6"     |
| Height (with Lid Open) <b>D</b>    | 60-13/16" |