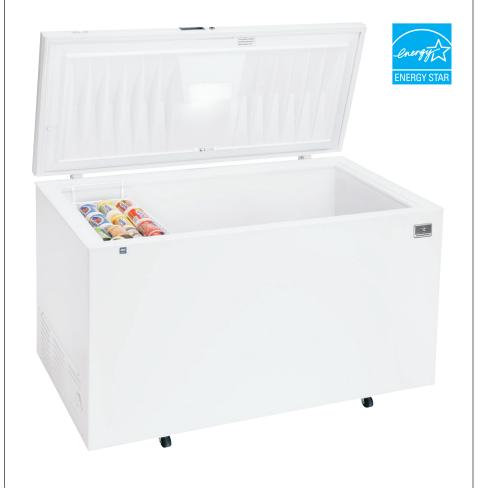

## KCCF180QW

Static Condenser
1/5 HP Compressor
Painted Steel Exterior & Interior
Mechanical Control
Internal Temperature Display
Freezer Basket
Locking Lids & Key Protect the contents of the unit

Durable and reliable for safety in food storage.