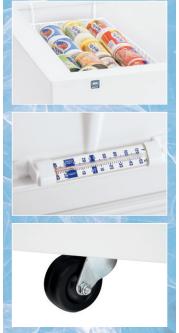

#### **NSF®-Certified Basket**

Durable and reliable for safety in food storage.

### **NSF®-Certified Temperature Gauge**

Durable and reliable for safety in food storage.

**Heavy-Duty, Locking Casters** Keeps unit in place but allows position adjusting.