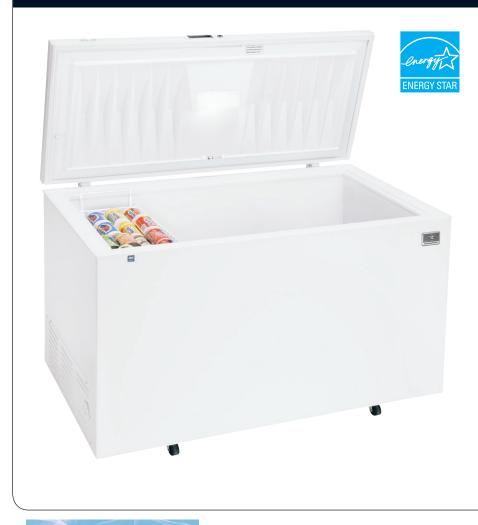

# 22 CU. FT. CHEST FREEZER

Kelvinator

## KCCF220QW

Static Condenser 1/4 HP Compressor Painted Steel Exterior & Interior Mechanical Control Internal Temperature Display Freezer Basket Locking Lids & Key Protect the contents of the unit Interior Lighting

#### **TECHNICAL SPECIFICATIONS**

| MODEL                            | KCCF220QW              |
|----------------------------------|------------------------|
| Product Line                     | Chest Freezer          |
| Capacity (Cu. Ft.)               | 22                     |
| Condenser Type                   | Static                 |
| Automatic Defrost Cooling System | No                     |
| Compressor Horsepower            | 1/4                    |
| Exterior Finish                  | Textured Painted Steel |
| Interior Finish                  | Painted Steel          |
| Freezer Baskets (Number/Type)    | 1/Wire                 |
| Control                          | Mechanical             |
| Temperature Display Location     | Internal               |
| Temperature Range                | -15 to 10°F            |
| Interior Lighting                | Yes                    |
| Voltage Rating                   | 115V/5A                |
| Run Amps                         | 1.3                    |
| Plug Type                        | NEMA 5-15P             |
| Shipping Weight (Lbs.)           | 217                    |
| Warranty                         | 3 Year/5 Year          |