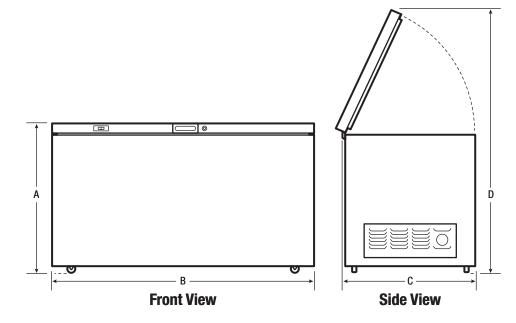

#### EXTERIOR DIMENSIONS

| Height A (Including Casters & Lid) | 36"       |
|------------------------------------|-----------|
| Width <b>B</b>                     | 75.5"     |
| Cabinet Depth <b>C</b>             | 32.6"     |
| Height (with Lid Open) <b>D</b>    | 60-13/16" |