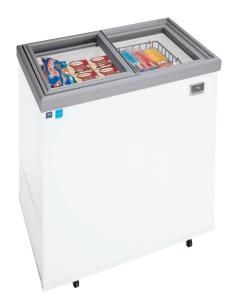

# Ice Cream Freezer

### Signature Features

**5.1 Cubic Feet Capacity** 

Cold Control Capable of +10 Degrees Fahrenheit For Hand Dipping Ice Cream

**Defrost Drain** 

**Heavy-Duty Casters** 

Heavy-Duty Cooling System, NSF®-Certified Performance

## 5.0 Cu. Ft. Commercial, Food Service Grade

#### More Easy-To-Use Features

NSF®-Certified Thermometer

Sealed Cabinet Interior For Easy Cleaning

Sliding Glass Lid With Lock

Heavy-Duty, NSF®-Certified Wire Storage Baskets