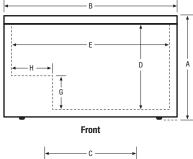

#### **Product Dimensions**

Exterior -

 A - Height (Including Casters)
 36-11/16"

 B - Width
 27-3/4"

 C - Depth
 21-3/4"

 Interior 

 D-Height
 28-13/16"

 E-Width
 22"

 F-Depth
 16-1/2"

 G-Height
 10"

 H-Width
 11-1/8"