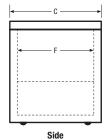

#### **Product Dimensions**

Exterior -

 A - Height (Including Casters)
 36-11/16"

 B - Width
 27-3/4"

 C - Depth
 21-3/4"

 Interior 

 D-Height
 28-13/16"

 E-Width
 22"

 F-Depth
 16-1/2"

 G-Height
 10"

 H-Width
 11-1/8"