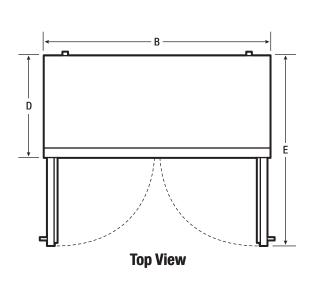

### **FREEZER**

| EXTERIOR DIMENSIONS                       |     |  |
|-------------------------------------------|-----|--|
| Height <b>A</b> (Including Casters)       | 80" |  |
| Width <b>B</b>                            | 49" |  |
| Overall Depth (Including Door & Handle) C | 28" |  |
| Cabinet Depth D                           | 26" |  |
| Depth (with Door 90° Open) E              | 49" |  |
|                                           |     |  |
| CERTIFICATIONS AND APPROVALS              |     |  |
|                                           |     |  |
| Safety Certification                      | ETL |  |