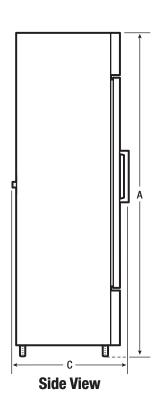

### **FREEZER**

| EXTERIOR DIMENSIONS                       |     |  |
|-------------------------------------------|-----|--|
| Height <b>A</b> (Including Casters)       | 80" |  |
| Width <b>B</b>                            | 49" |  |
| Overall Depth (Including Door & Handle) C | 28" |  |
| Cabinet Depth D                           | 26" |  |
| Depth (with Door 90° Open) E              | 49" |  |
|                                           |     |  |
| CERTIFICATIONS AND APPROVALS              |     |  |
|                                           |     |  |
| Safety Certification                      | ETL |  |