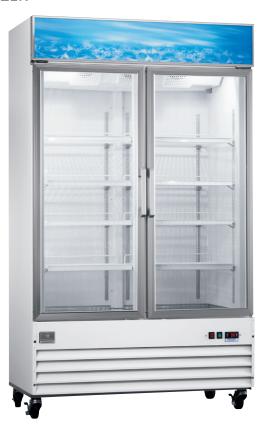

# 27 CU. FT. GLASS DOOR MERCHANDISER

#### **FREEZER**

## KCGM27F

**Dynamic Condenser** improves performance in high temperature environments

**Automatic Defrost Cooling System** provides worry-free performance

1-1/3 HP Compressor

Painted Steel/Painted Aluminum Exterior & Interior

**Electronic Controls** 

**External Temperature Display** 

**Removable Door Gaskets** 

**Adjustable Shelves** Vinyl-Coated Steel

**Self-Closing Swing Doors** 

**Heavy Duty Casters** 