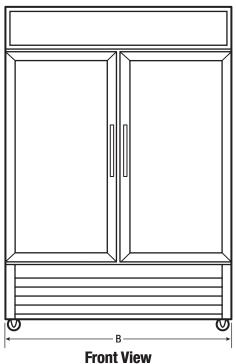

### **FREEZER**

| EXTERIOR DIMENSIONS                       |     |  |
|-------------------------------------------|-----|--|
| Height <b>A</b> (Including Casters)       | 80" |  |
| Width <b>B</b>                            | 49" |  |
| Overall Depth (Including Door & Handle) C | 28" |  |
| Cabinet Depth D                           | 26" |  |
| Depth (with Door 90° Open) E              | 49" |  |
|                                           |     |  |
| CERTIFICATIONS AND APPROVALS              |     |  |
|                                           |     |  |
| Safety Certification                      | ETL |  |