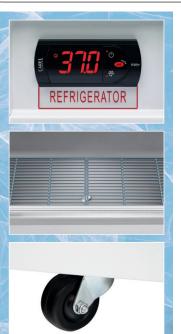

#### **Electronic Digital Temperature Control**

Quick set digital control and display for easy monitoring.

#### **Stainless Steel Interior**

Durable and easy to clean for daily commercial use.

**Heavy-Duty, Locking Casters** Keeps unit in place but allows position adjusting.