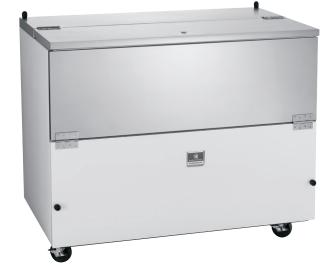

## 20.0 CU. FT. SCHOOL MILK COOLER

### KCMC49RW

**Stainless Steel Interior** 

**Electronic Controls** 

**External Temperature Display** 

**Removable Door Gasket** 

**Locking Lid & Key** protect the contents of the unit

Heavy Duty Casters
Interior Drain