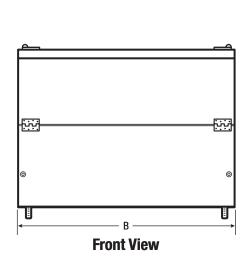

# 20.0 CU. FT. SCHOOL MILK COOLER

| EXTERIOR DIMENSIONS                 |     |
|-------------------------------------|-----|
|                                     |     |
| Height <b>A</b> (Including Casters) | 42" |
| Width B                             | 49" |
| Cabinet Depth C                     | 34" |