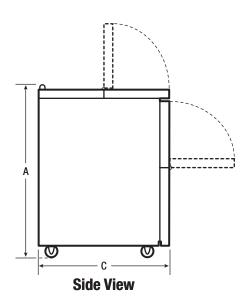

# 20.0 CU. FT. SCHOOL MILK COOLER

| EXTERIOR DIMENSIONS                 |     |
|-------------------------------------|-----|
|                                     |     |
| Height <b>A</b> (Including Casters) | 42" |
| Width B                             | 49" |
| Cabinet Depth C                     | 34" |