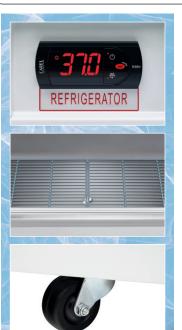

### **Electronic Digital Temperature Control**

Quick set digital control and display for easy monitoring.

#### **Stainless Steel Interior**

Durable and easy to clean for daily commercial use.

**Heavy-Duty, Locking Casters** Keeps unit in place but allows position adjusting.