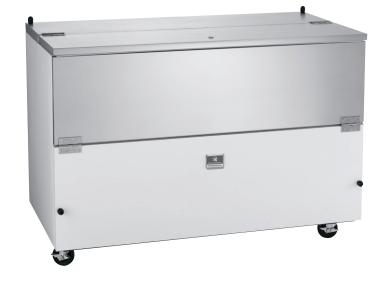

## 24.0 CU. FT. SCHOOL MILK COOLER

## KCMC58RW

**Stainless Steel Interior** 

**Electronic Controls** 

**External Temperature Display** 

**Removable Door Gasket** 

**Locking Lid & Key** protect the contents of the unit

Heavy Duty Casters
Interior Drain

#### **Stainless Steel Interior**

Durable and easy to clean for daily commercial use.

**Heavy-Duty, Locking Casters** Keeps unit in place but allows position adjusting.