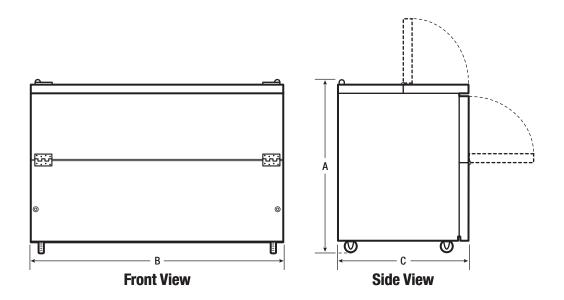

# 24.0 CU. FT. SCHOOL MILK COOLER

| EXTERIOR DIMENSIONS                 |     |
|-------------------------------------|-----|
|                                     |     |
| Height <b>A</b> (Including Casters) | 42" |
| Width B                             | 58" |
| Cabinet Depth <b>C</b>              | 34" |