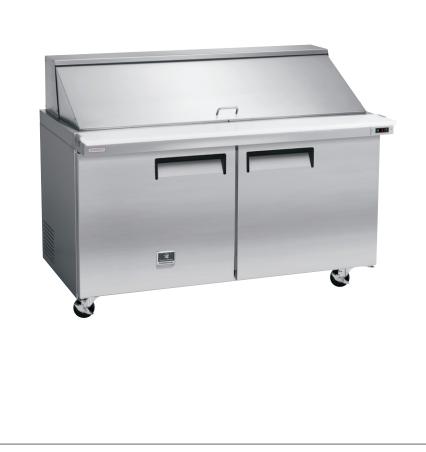

## **12 CU. FT. MEGA TOP PREP TABLE**

Kelvinator

## KCMT60.24

Fin & Tube Condenser improves performance in high temperature environments

Automatic Defrost Cooling System provides worry-free performance

1/3 HP Compressor

**Stainless Steel Exterior & Interior** 

**Electronic Control** 

**Removable Door Gaskets** 

Holds 1/6 Pans

Adjustable Shelves Vinyl-Coated Steel

**Self-Closing Doors** with 90-degree stay-open feature

**Heavy Duty Casters** 

# **12 CU. FT. MEGA TOP PREP TABLE**

KCMT60.24