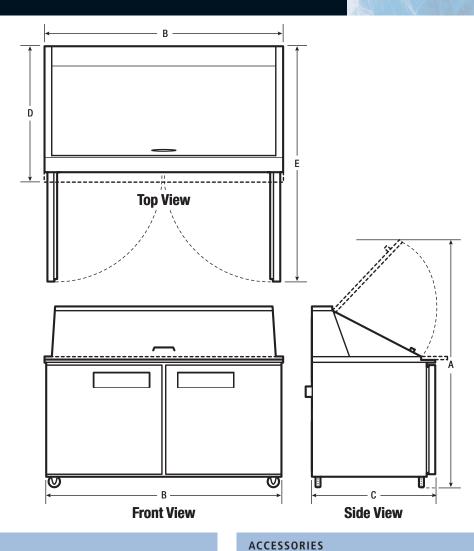

### EXTERIOR DIMENSIONS

| Height with Lid Open (w/ Casters) A             | 52"     |
|-------------------------------------------------|---------|
| Width B                                         | 60 "    |
| Depth (Including Door & Handle) <b>C</b>        | 29-1/4" |
| Overall Depth (Including Cutting Board) ${f D}$ | 35"     |
| Depth (with Door 90° Open) E                    | 55 "    |