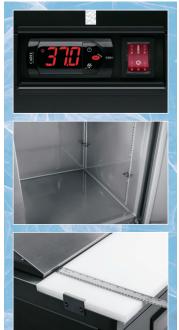

#### **Electronic Digital Temperature Control**

Quick set digital control and display for easy monitoring.

#### **Stainless Steel Interior**

Durable and easy to clean for daily commercial use.

#### **Full-Depth Cutting Boards**

Preparation area designed for work station convenience and safe food handling.