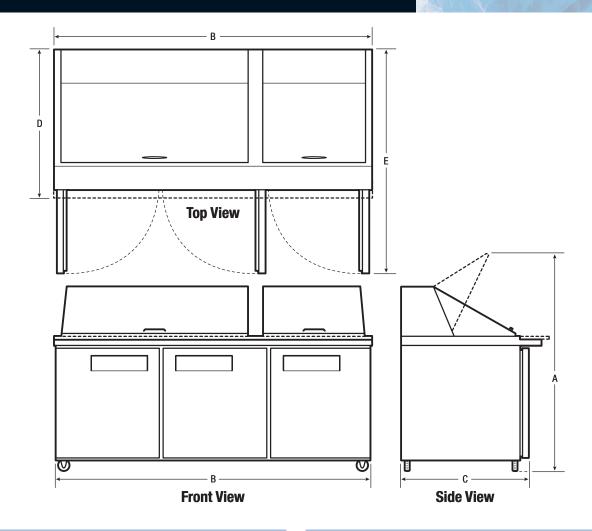

#### **EXTERIOR DIMENSIONS**

| Height with Lid Open (w/ Casters) A              | 51-1/4"  |
|--------------------------------------------------|----------|
| Width B                                          | 70"      |
| Depth (Including Door & Handle) <b>C</b>         | 34"      |
| Overall Depth (Including Cutting Board) <b>D</b> | 34-5/16" |
| Depth (with Door 90° Open) <b>E</b>              | 54-1/2"  |