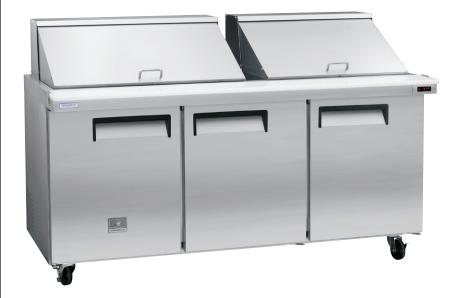

## 18 CU. FT. MEGA TOP PREP TABLE

**Automatic Defrost Cooling System** provides worry-free performance

1/2 HP Compressor

**Stainless Steel Exterior & Interior** 

**Electronic Control** 

**Removable Door Gaskets** 

**Holds 1/6 Pans** 

**Adjustable Shelves** Vinyl-Coated Steel

**Self-Closing Doors** with 90-degree stay-open feature

**Heavy Duty Casters** 

# 18 CU. FT. MEGA TOP PREP TABLE

KCMT70.27