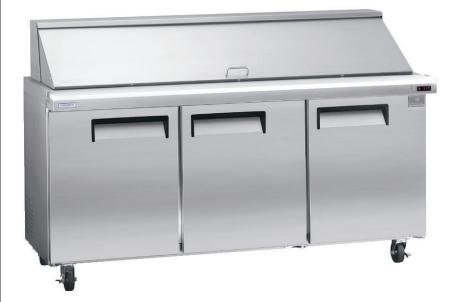

# 18 CU. FT. MEGA TOP PREP TABLE

**Automatic Defrost Cooling System** provides worry-free performance

1/2 HP Compressor

**Stainless Steel Exterior & Interior** 

**Mechanical Controls** 

**Removable Door Gaskets** 

# 18 CU. FT. MEGA TOP PREP TABLE

KCMT70.30