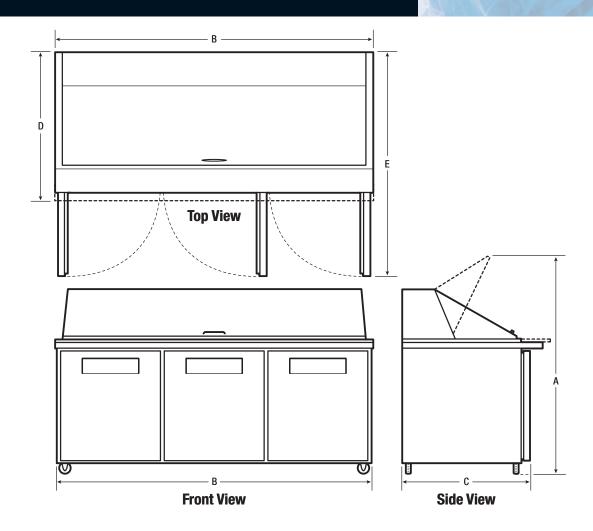

### **EXTERIOR DIMENSIONS**

| Height with Lid Open (w/ Casters) A              | 51-1/4"  |
|--------------------------------------------------|----------|
| Width B                                          | 70"      |
| Depth (Including Door & Handle) C                | 34"      |
| Overall Depth (Including Cutting Board) <b>D</b> | 34-5/16" |
| Depth (with Door 90° Open) E                     | 54-1/2"  |