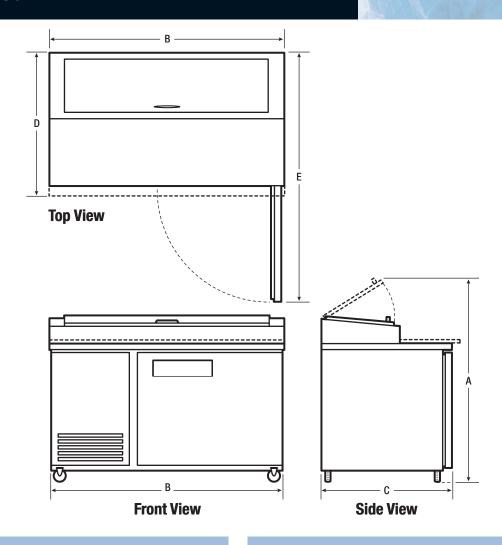

## **EXTERIOR DIMENSIONS**

| Height with Lid Open (w/ Casters) <b>A</b>       | 56-3/4" |
|--------------------------------------------------|---------|
| Width B                                          | 60"     |
| Depth (Including Door & Handle) C                | 31-1/4" |
| Overall Depth (Including Cutting Board) <b>D</b> | 37-3/4" |
| Depth (with Door 90° Open) E                     | 54"     |