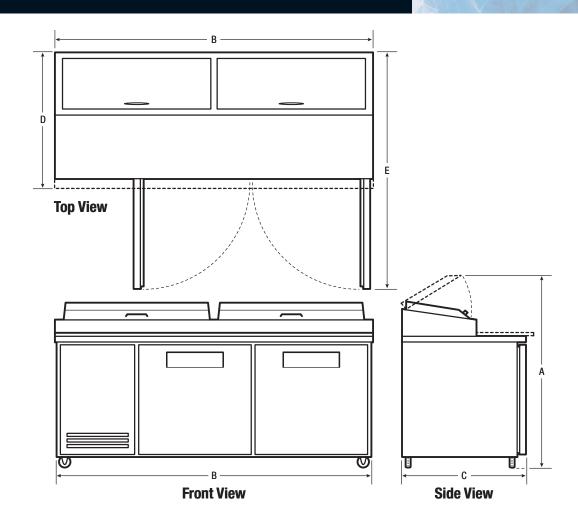

### **EXTERIOR DIMENSIONS**

| Height with Lid Open (w/ Casters) A              | 57-1/2"   |  |
|--------------------------------------------------|-----------|--|
| Width B                                          | 71"       |  |
| Depth (Including Door & Handle) C                | 32"       |  |
| Overall Depth (Including Cutting Board) <b>D</b> | 37-13/16" |  |
| Depth (with Door 90° Open) E                     | 54-15/16" |  |