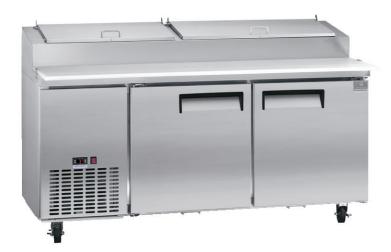

# 16 CU. FT. PIZZA PREP TABLE

# KCPT72.9

**Automatic Defrost Cooling System** provides worry-free performance

1/3 HP Compressor

Stainless Steel Exterior & Interior

**Digital Controls** 

**Removable Door Gaskets** 

Holds 1/3 Pans

Adjustable Shelves Vinyl-Coated Steel

**Self-Closing Doors** with 90 degree stay open feature

**Heavy Duty Casters** 