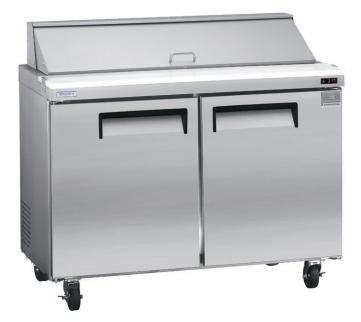

## 12 CU. FT. SANDWICH / SALAD PREP TABLE

**Automatic Defrost Cooling System** provides worry-free performance

1/3 HP Compressor

**Stainless Steel Exterior & Interior** 

**Mechanical Controls** 

**Removable Door Gaskets** 

# 12 CU. FT. SANDWICH / SALAD PREP TABLE

KCST48.12