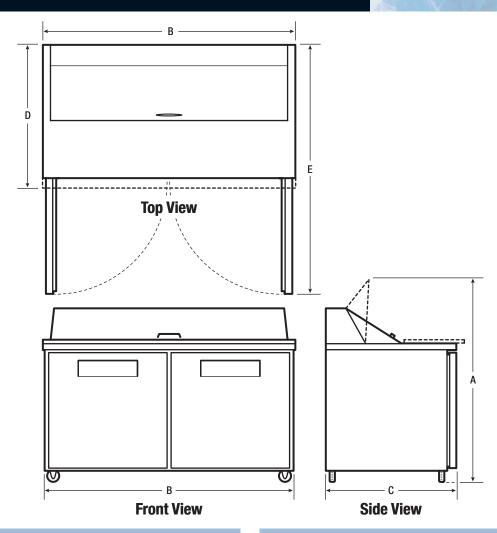

#### **EXTERIOR DIMENSIONS**

| 51"    |
|--------|
| 47"    |
| 30"    |
| 0-5/8" |
| 4-1/2" |
|        |

| Safety Certification     | ETL |
|--------------------------|-----|
| Sanitation Certification | ETL |