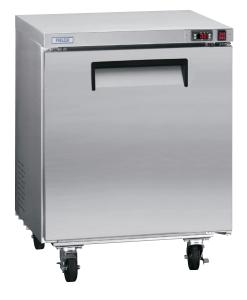

# 6 CU. FT. UNDER-COUNTER FREEZER

## KCUC27F

**Dynamic Condenser** improves performance in high temperature environments

**Automatic Defrost Cooling System** provides worry-free performance

1/3 HP Compressor

**Stainless Steel Exterior & Interior** 

**Digital Controls** 

**Internal Temperature Display** 

**Removable Door Gaskets** 

**Adjustable Shelves** Vinyl-Coated Steel

**Self-Closing Doors** with 90-degree stay-open feature

**Heavy Duty Casters** 