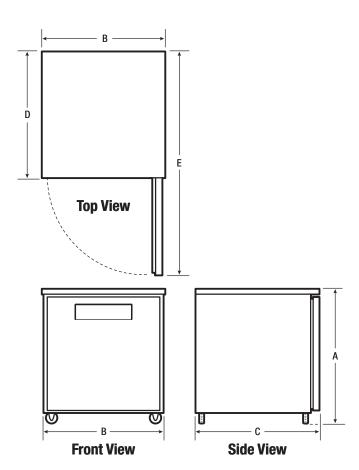

# 6 CU. FT. UNDER-COUNTER FREEZER

| EV | TE | DI | O.D. | DIA  | A E N   | I C I | ONS    |
|----|----|----|------|------|---------|-------|--------|
|    |    | KI | UK   | 1111 | /I F I\ | 171   | כ עונו |

| Height A (Including Casters)              | 35"      |  |
|-------------------------------------------|----------|--|
| Width B                                   | 27"      |  |
| Overall Depth (Including Door & Handle) C | 30"      |  |
| Cabinet Depth <b>D</b>                    | 27-1/16" |  |
| Depth (with Door 90° Open) E              | 54-1/2"  |  |