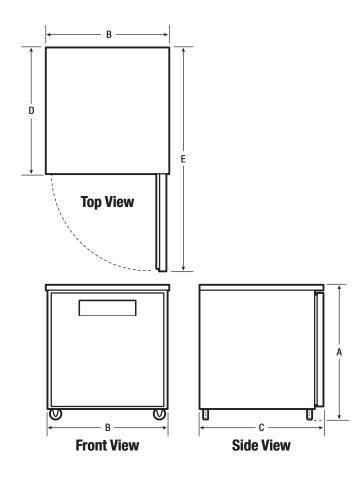

#### **EXTERIOR DIMENSIONS**

| Height <b>A</b> (Including Casters)       | 35"      |  |
|-------------------------------------------|----------|--|
| Width B                                   | 27"      |  |
| Overall Depth (Including Door & Handle) C | 30"      |  |
| Cabinet Depth <b>D</b>                    | 27-1/16" |  |
| Depth (with Door 90° Open) E              | 54-1/2"  |  |