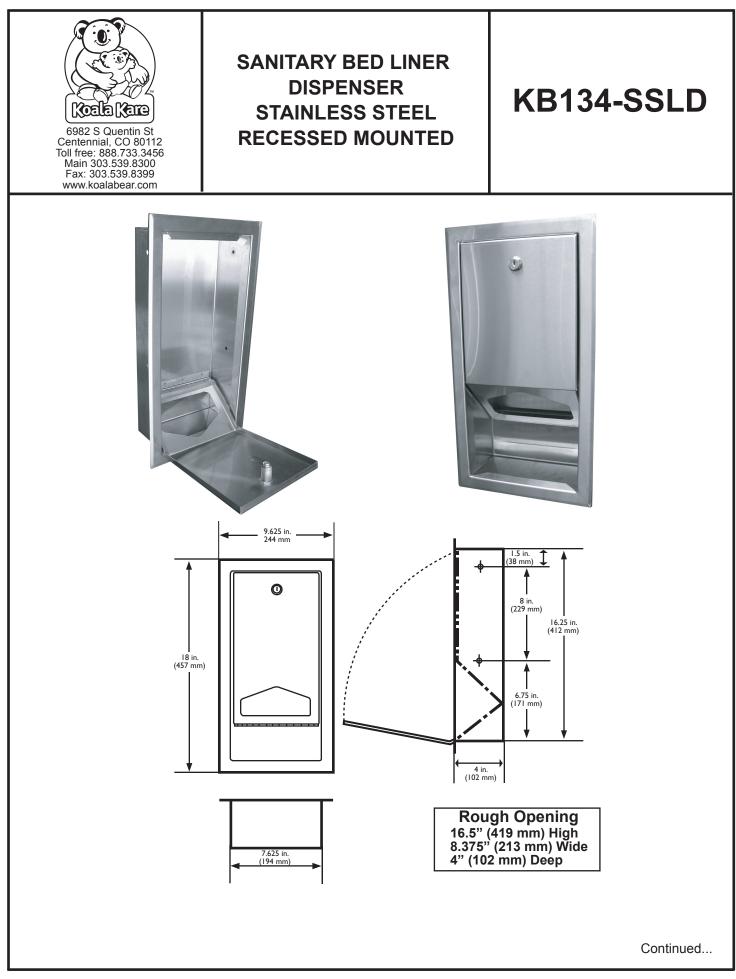

# **INSTALLATION:**

To ensure proper installation and compliance to building codes, it is recommended that a qualified person or carpenter perform the installation of the unit.

### Drilling holes and mounting the station:

- 1. Remove the Dispenser from the shipping container and check for any freight damage. Identify the best location for installing the Dispenser. Hold the unit in place, open it, and make sure that there is adequate operating clearance.
- 2. Select the wall area where the Dispenser will be installed. Measure from the floor, at the center of the stud, and mark the wall for the appropriate height. Hold the unit in place to verify alignment. Cut a hole in the wall (Rough Opening 16.5" (419 mm) high x 8.375" (213mm) wide and 4" (102 mm) deep and construct mounting frame. If the wall surface is masonry or tile over wood studs, use caution when cutting the hole for the unit.
- 3. The unit will be mounted using the proper hardware (not supplied) through the sides of the unit.
- 4. Place the unit into the recessed area and insert the screws to hold the Dispenser in place. It may be necessary to adjust the unit to square by using a shim on the top right or left side of the unit before tightening securely to the wall.