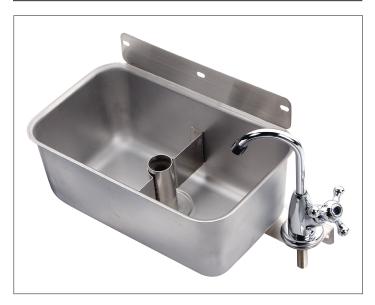

# **PRODUCT IMAGE**

16-153L SHOWN

**16-153L ONLY AVAILABLE IN** LOW LEAD COMPLIANT MODEL

### STANDARD FEATURES

- Stainless steel construction
- Mounts with 3 screws
- Includes faucet with shut-off valve
- Mounting bracket for faucet is included
- **Low Lead Compliance** Meets California AB-1953 and Vermont S152 standards

## **SPECIFICATIONS**

- Front mount with 1/2" NPT male inlet
- Overall Dimensions: 10" x 6"
- Drain Size: 1" NPS
- Shipping weight: 4 lbs.