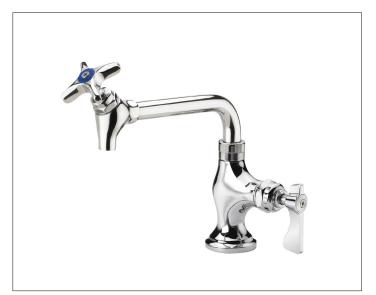

## **PRODUCT IMAGE**

### 16-160 SHOWN ALSO AVAILABLE IN LOW LEAD BY ADDING "L" TO MODEL NUMBER