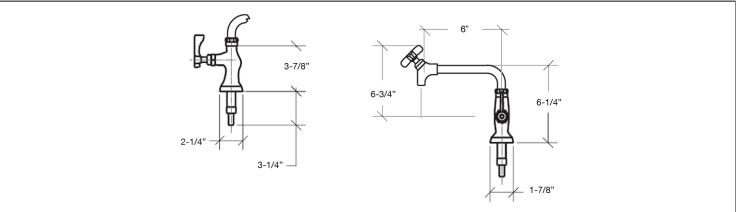

## 16-160 DRAWING

### **STANDARD SPOUTS**

| Model Numbers | Spout Size | Model Numbers | Spout Size (A) |
|---------------|------------|---------------|----------------|
| 16-160        | 6"         | 16-161        | 12"            |
|               |            | 16-162        | 18"            |
|               |            | 16-163        | 24"            |