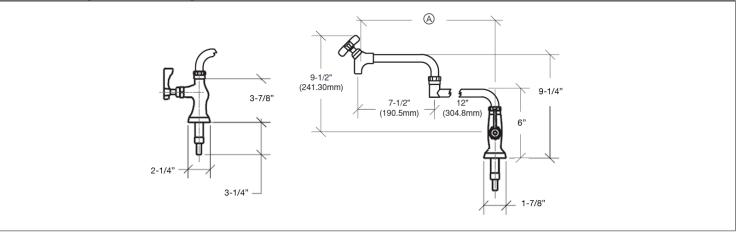

## 16-161, 16-162, 16-163 DRAWING

### **STANDARD SPOUTS**

| Model Numbers | Spout Size | Model Numbers | Spout Size (A) |
|---------------|------------|---------------|----------------|
| 16-160        | 6"         | 16-161        | 12"            |
|               |            | 16-162        | 18"            |
|               |            | 16-163        | 24"            |