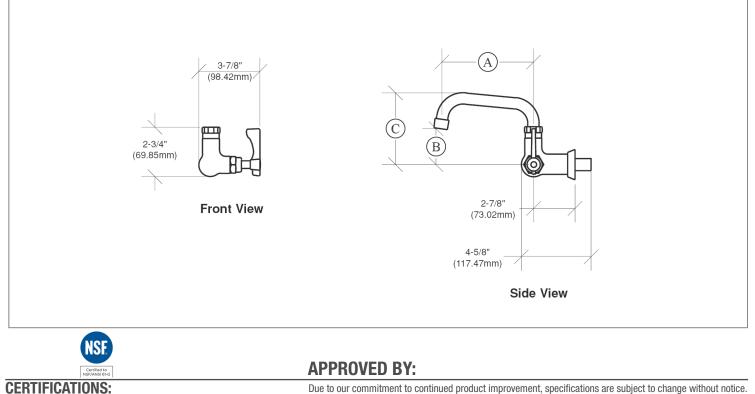

### **STANDARD SPOUTS**

| Model Numbers | (A) | B                               | ©                                      |
|---------------|-----|---------------------------------|----------------------------------------|
| 16-170L       | 6"  | 2 1/4"                          | <b>4</b> <sup>3</sup> / <sub>4</sub> " |
| 16-171L       | 12" | 2 <sup>3</sup> / <sub>4</sub> " | 5 <sup>1</sup> / <sub>4</sub> "        |

## DRAWING

Printed in the USA

**Krowne Metal Corporation** 

100 Haul Rd. Wayne, NJ 07470 • Toll Free: (800) 631-0442 • Fax: (973) 872-1129 sales@krowne.com • www.krowne.com • www.facebook.com/KrowneMetal • www.twitter.com/KrowneMetal