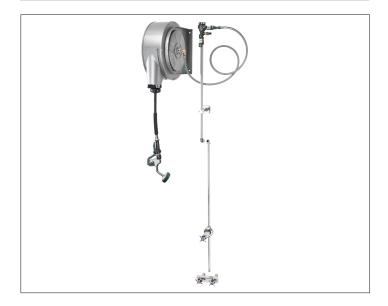

### **PRODUCT IMAGE**

#### STANDARD FEATURES

- Enclosed gray powder coated hose reel
- Designed to run water feed behind wall
- Faucet may be wall or deck mounted

24-500 SHOWN