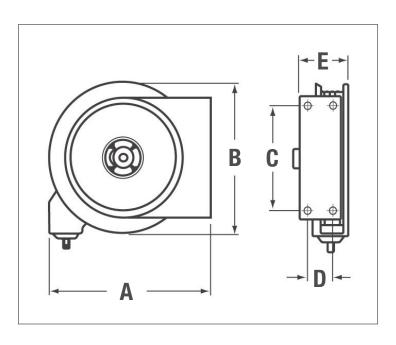

### **DRAWING**

| Α | 14 1/2" |
|---|---------|
| В | 15"     |
| C | 9 3/4"  |
| D | 2 1/2"  |
| E | 7"      |