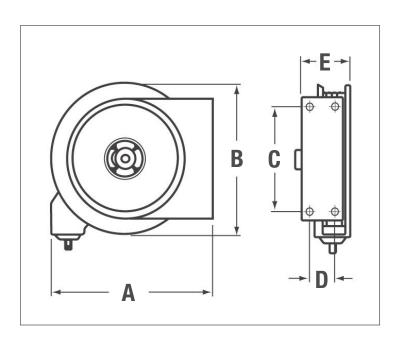

#### **DRAWING**

| Α | 14 1/2" |
|---|---------|
| В | 15"     |
| C | 9 3/4"  |
| D | 2 1/2"  |
| E | 7"      |