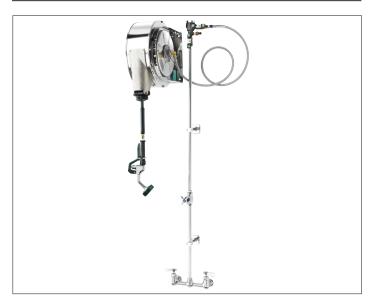

# **ROYAL SERIES PLUMBING**

**ENCLOSED STAINLESS STEEL HOSE REEL with 8" CENTER FAUCET** 

MODEL: 24-502 PROJECT: \_\_\_\_\_\_ ITEM #: \_\_\_\_\_ QTY: \_\_\_\_\_

### **PRODUCT IMAGE**

#### 24-502 SHOWN

#### STANDARD FEATURES

- Enclosed stainless steel hose reel
- Designed to run water feed through outside wall
- 8" center wall mount faucet

### **SPECIFICATIONS**

- Full 35' hose length
- Heavy-duty hose tested to 210°F (99°C) and 250 PSI (18 BAR)
- Mounts on <sup>3</sup>/<sub>8</sub>"-18 NPT inlets
- 57 1/2" overall height
- Shipping weight: 50 lbs.