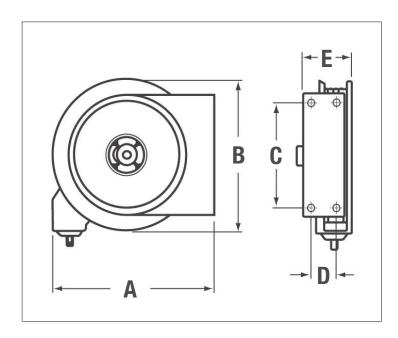

#### **DRAWING**

| Α | 14 1/2" |
|---|---------|
| В | 13 3/4" |
| C | 9 3/4"  |
| D | 2 1/2"  |
| E | 6"      |