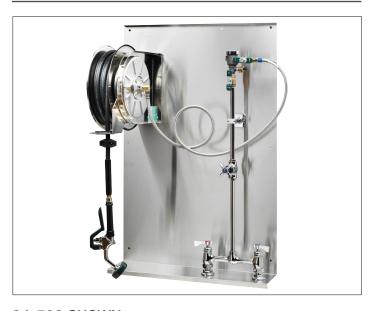

### **PRODUCT IMAGE**

24-503 SHOWN

## **ROYAL SERIES PLUMBING**

OPEN STAINLESS STEEL HOSE REEL with 8" CENTER DECK MOUNT FAUCET on STAINLESS STEEL WALL PLATE

| MODEL: 4 | 24-303 | PROJECT: | ITEM #: | QTY: |
|----------|--------|----------|---------|------|
|----------|--------|----------|---------|------|

#### STANDARD FEATURES

- Open stainless steel hose reel with wall plate for easy mounting
- 8" center raised deck mount faucet

### **SPECIFICATIONS**

- Full 35' hose length
- Heavy-duty hose tested to 210°F (99°C) and 250 PSI (18 BAR)
- Mounts on 3/8"-18 NPT inlets
- 40" overall height, 26" overall width
- Shipping weight: 50 lbs.