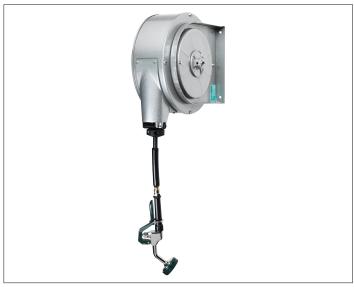

### **PRODUCT IMAGE**

24-601 SHOWN

### **STANDARD FEATURES**

Enclosed gray powder coated hose reel

## **SPECIFICATIONS**

- Full 35' hose length
- Heavy-duty hose tested to 210°F (99°C) and 250 PSI (18 BAR)
- Mounts on 3/8"-18 NPT inlets
- Shipping weight: 37 lbs.