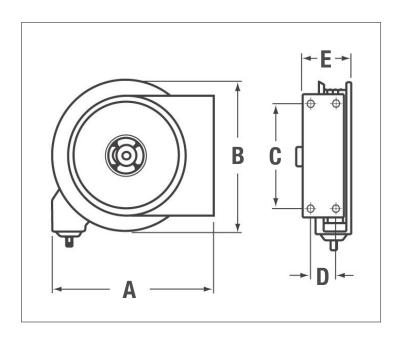

### **DRAWING**

| Α | 14 1/2" |
|---|---------|
| В | 15"     |
| C | 9 3/4"  |
| D | 2 1/2"  |
| E | 7"      |