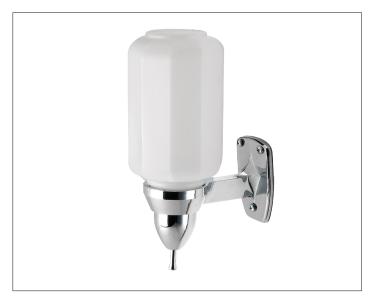

## **PRODUCT IMAGE**

H-104 SHOWN

## STANDARD FEATURES

- Mounts to the wall with 3 screws provided
- Easy to remove soap container by unscrewing from chrome plated