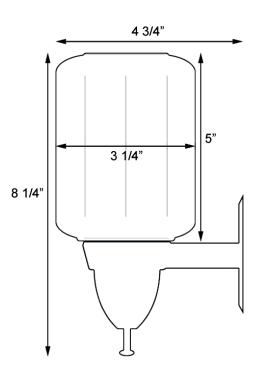

## **SPECIFICATIONS**

- Overall Height: 8 1/4"
- Overall Depth: 4 3/4"
- Soap Container Height: 5"
- Soap Container Width: 3 1/4"
- Shipping Weight: 0.5 lb.

## **DRAWING**