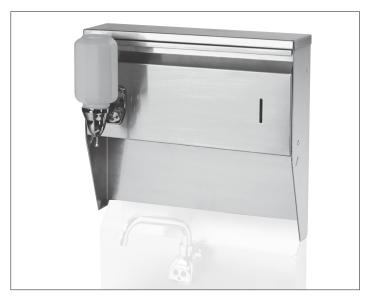

### **PRODUCT IMAGE**

H-111 SHOWN

#### STANDARD FEATURES

- Mounts to the wall
- Paper towel dispenses from bottom of unit