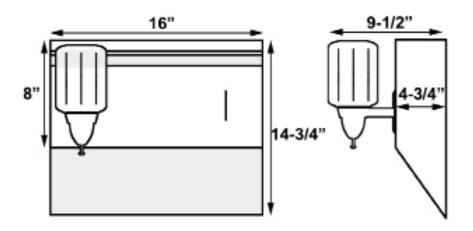

#### **SPECIFICATIONS**

- Overall Height: 14 3/4"
- Overall Width: 16"
- Overall Depth: 9 1/2"
- Towel Dispenser Depth: 4 3/4"
- Towel Dispenser Height: 8"
- Shipping Weight: 5 lbs.

Printed in the USA

#### **DRAWING**

**APPROVED BY:** 

**CERTIFICATIONS:** 

Printed in the USA

Due to our commitment to continued product improvement, specifications are subject to change without notice.