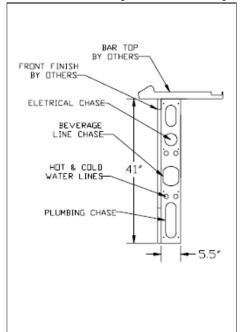

d sealed to floor to prevent seepage from bartender side to customer side
- Bar top and front panels (by millwork) can be easily installed to structure
- Front panels (by millwork) easily removed for access to soda, beer, electrical and plumbing lines for future service or repair



NSF.

Printed in the USA

#### **APPROVED BY:**

**CERTIFICATIONS:**Due to our commitment to continued product improvement, specifications are subject to change without notice.

No. 5.1



# ROYAL SERIES UNDERBAR MODULAR BAR DIE SYSTEM

| MODEL: _ |  | PROJECT: | ITEM #: | QTY: |
|----------|--|----------|---------|------|
|----------|--|----------|---------|------|

## **TYPICAL ICE BIN with BUILT-IN COLD PLATE**



### **CABINET (SIDE VIEW)**



### **BAR SINK (SIDE VIEW)**



#### **FLAT WALL (SIDE VIEW)**





**CERTIFICATIONS:** 

#### **APPROVED BY:**

Due to our commitment to continued product improvement, specifications are subject to change without notice.