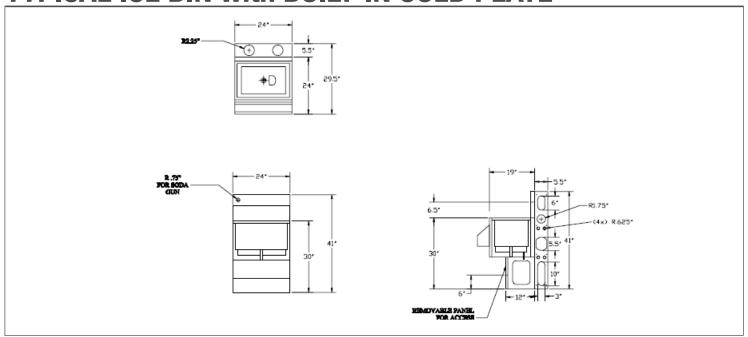

th for easy installation (cuts installation costs)
- Bar die structure can easily be installed and sealed to floor to prevent seepage from bartender side to customer side
- Bar top and front panels (by millwork) can be easily installed to structure
- Front panels (by millwork) easily removed for access to soda, beer, electrical and plumbing lines for future service or repair



NSF.

Printed in the USA

#### **APPROVED BY:**

**CERTIFICATIONS:**Due to our commitment to continued product improvement, specifications are subject to change without notice.

No. 5.1



# ROYAL SERIES UNDERBAR MODULAR BAR DIE SYSTEM

| MODEL: _ |  | PROJECT: | ITEM #: | QTY: |
|----------|--|----------|---------|------|
|----------|--|----------|---------|------|

## **TYPICAL ICE BIN with BUILT-IN COLD PLATE**



### **CABINET (SIDE VIEW)**



### **BAR SINK (SIDE VIEW)**



#### **FLAT WALL (SIDE VIEW)**





**CERTIFICATIONS:** 

#### **APPROVED BY:**

Due to our commitment to continued product improvement, specifications are subject to change without notice.