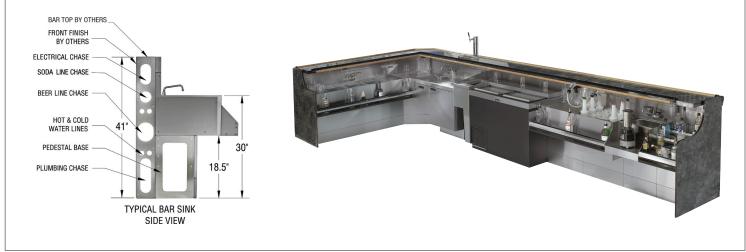

### **BAR SINK (SIDE VIEW)**

## STANDARD FEATURES

- Bar die structure fabricated out of 16 gauge galvanized steel with stainless steel bartender finish
- No legs required. Units attached to bar die structure for quick and easy cleaning
- Chaseways built into structure to conceal all soda, beer, electrical and plubming lines. Makes for a cleaner, more appealing bar
- Built-in electrical outlets installed per customer's request (quantity and location to be verified)
- Fluorescent lights available upon request
- Units pre-assembled at factory and shipped in sections up to 8'-0" in length for easy installation (cuts installation costs)
- Bar die structure can easily be installed and sealed to floor to prevent seepage from bartender side to customer side
- Bar top and front panels (by millwork) can be easily installed to structure
- Front panels (by millwork) easily removed for access to soda, beer, electrical and plumbing lines for future service or repair