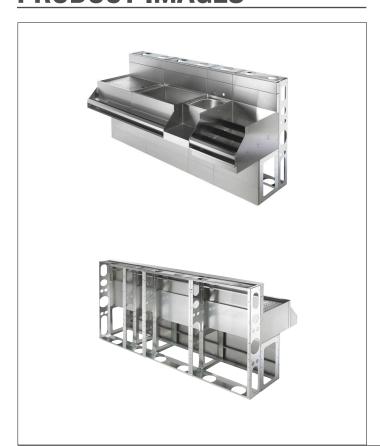

# **PRODUCT IMAGES**

## STANDARD FEATURES

- Bar die structure fabricated out of 16 gauge galvanized steel with stainless steel bartender finish
- No legs required. Units attached to bar die structure for quick and easy cleaning
- Chaseways built into structure to conceal all soda, beer, electrical and plubming lines. Makes for a cleaner, more appealing bar
- Built-in electrical outlets installed per customer's request (quantity and location to be verified)
- Fluorescent lights available upon request
- Units pre-assembled at factory and shipped in sections up to 8'-0" in length for easy installation (cuts installation costs)
- Bar die structure can easily be installed and sealed to floor to prevent seepage from bartender side to customer side
- Bar top and front panels (by millwork) can be easily installed to structure
- Front panels (by millwork) easily removed for access to soda, beer, electrical and plumbing lines for future service or repair