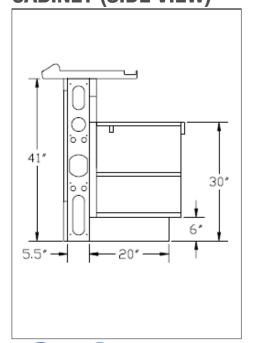

installation costs)
- Bar die structure can easily be installed and sealed to floor to prevent seepage from bartender side to customer side
- Bar top and front panels (by millwork) can be easily installed to structure
- Front panels (by millwork) easily removed for access to soda, beer, electrical and plumbing lines for future service or repair



NSF.

Printed in the USA

#### **APPROVED BY:**

**CERTIFICATIONS:**Due to our commitment to continued product improvement, specifications are subject to change without notice.

No. 5.1



# ROYAL SERIES UNDERBAR MODULAR BAR DIE SYSTEM

| MODEL: _ |  | PROJECT: | ITEM #: | QTY: |
|----------|--|----------|---------|------|
|----------|--|----------|---------|------|

## **TYPICAL ICE BIN with BUILT-IN COLD PLATE**



### **CABINET (SIDE VIEW)**



### **BAR SINK (SIDE VIEW)**



#### **FLAT WALL (SIDE VIEW)**





**CERTIFICATIONS:** 

#### **APPROVED BY:**

Due to our commitment to continued product improvement, specifications are subject to change without notice.