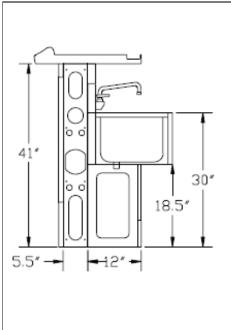

ructure can easily be installed and sealed to floor to prevent seepage from bartender side to customer side
- Bar top and front panels (by millwork) can be easily installed to structure
- Front panels (by millwork) easily removed for access to soda, beer, electrical and plumbing lines for future service or repair



NSF.

Printed in the USA

#### **APPROVED BY:**

**CERTIFICATIONS:**Due to our commitment to continued product improvement, specifications are subject to change without notice.

No. 5.1



# ROYAL SERIES UNDERBAR MODULAR BAR DIE SYSTEM

| MODEL: _ |  | PROJECT: | ITEM #: | QTY: |
|----------|--|----------|---------|------|
|----------|--|----------|---------|------|

## **TYPICAL ICE BIN with BUILT-IN COLD PLATE**



### **CABINET (SIDE VIEW)**



### **BAR SINK (SIDE VIEW)**



#### **FLAT WALL (SIDE VIEW)**





**CERTIFICATIONS:** 

#### **APPROVED BY:**

Due to our commitment to continued product improvement, specifications are subject to change without notice.