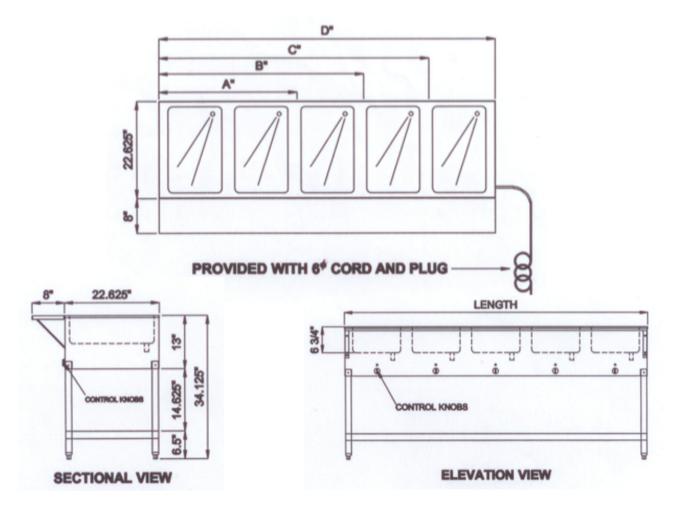

| Model     | Length      | # Wells | Weight | Cubic Feet | Amps/Watts |
|-----------|-------------|---------|--------|------------|------------|
| SW-2H-120 | A = 32"     | 2       | 92     | 28.1       | 10/1280    |
| SW-3H-120 | A = 47 1/2" | 3       | 120    | 41.32      | 20/1920    |
| SW-4H-120 | A = 62 3/4" | 4       | 152    | 54.55      | 20/2560    |
| SW-5H-204 | A = 78 1/8" | 5       | 170    | 66.94      | 20/5500    |

NOTE: Male and female plug receptacles are included with our electric tables. Each unit requires its own independent circuit breaker. DO NOT OPERATE THIS EQUIPMENT IN SERIES WITH OTHER EQUIPMENT.

KLINGER'S TRADING, INC. 3009-B BANKERS INDUSTRIAL DRIVE ATLANTA, GA 30360