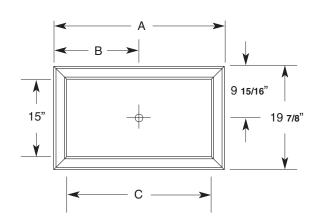

#### **ICE CHESTS**

| MODEL  | Α       | В        | С   | CAPACITY |
|--------|---------|----------|-----|----------|
| DI12IC | 14 7/8" | 7 7/16"  | 10" | 35 lbs.  |
| DI18IC | 20 7/8" | 10 7/16" | 16" | 65 lbs.  |
| DI24IC | 26 7/8" | 13 7/16" | 22" | 95 lbs.  |
| DI30IC | 32 7/8" | 16 7/16" | 28" | 120 lbs. |
| DI36IC | 38 7/8" | 19 7/16" | 34" | 150 lbs. |
| DI48IC | 50 7/8" | 24 7/16" | 44" | 200 lbs. |

Ice storage depth - 11"
For counter cut out, subtract 2 5/8" from length and depth dimensions.

La Crosse has a policy of continuous product improvement, and reserves the right to change design and specifications without notice.