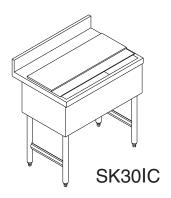

## **Model Nos.:**

SK18IC SK24IC SK30IC SK36IC SK48IC

- 304 Stainless Steel, Welded and Polished Top Assembly, Front Apron and Ends
- 304 Stainless Steel, Insulated Ice Bin with Factory-Installed Stainless Steel Drain with 1 1/2" Standard Male Pipe Thread
- Legs: Steel Tube and Welded Cross-Brace Construction with Corrosion-Resistant Hammertone Paint and High-Impact Plastic Adjustable Feet
- Ice Chests Include 304 Stainless Steel Sliding Cover
- Ice Chest Units May be Installed Separately, Attached to Sink Models or Ordered as a Combination Sink/Ice Chest as Standard Construction
- Constructed to Meet NSF Specifications

## **Ice Chests**

| MODEL  | Α  | В  | O  | Capacity |
|--------|----|----|----|----------|
| SK18IC | 18 | 9  | 16 | 70 lbs.  |
| SK24IC | 24 | 12 | 22 | 95 lbs.  |
| SK30IC | 30 | 15 | 28 | 120 lbs. |
| SK36IC | 36 | 18 | 34 | 150 lbs. |
| SK48IC | 48 | 24 | 46 | 200 lbs. |