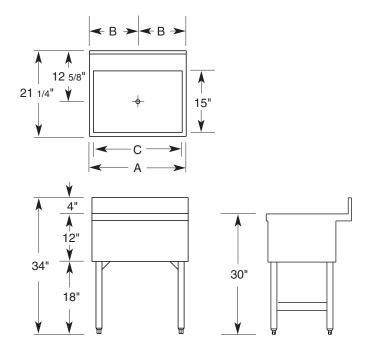

## **Ice Chests**

| MODEL  | Α  | В  | O  | Capacity |
|--------|----|----|----|----------|
| SK18IC | 18 | 9  | 16 | 70 lbs.  |
| SK24IC | 24 | 12 | 22 | 95 lbs.  |
| SK30IC | 30 | 15 | 28 | 120 lbs. |
| SK36IC | 36 | 18 | 34 | 150 lbs. |
| SK48IC | 48 | 24 | 46 | 200 lbs. |

Ice Storage Depth - 11"

La Crosse has a policy of continuous product improvement, and reserves the right to change design and specifications without notice.