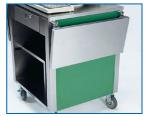

#### **Features**

- Easy to clean stainless steel top and interior
- CPU compartment features vented back to prevent overheating
- Fold down 12" (305 mm) wide tray slides adjust for ADA compliance
- Textured and solid color laminate exterior finishes available
- Optional locking cash drawer available Casters
- Non-marking cushion tread 5", allswivel, two with brake

### Specifications:

Shall be Lakeside Model #641 and shall be of welded stainless steel construction, with decorative laminate exterior sides. Unit shall accommodate either conventional cash register or POS electronic payment systems. Stainless steel interior shall feature compartments to accommodate tower or desk style CPU, compact printer, and other supplies. CPU compartment shall have vented back to prevent CPU overheating. Interior compartment walls and top shall have ports for passage of computer cables. Top shall be of stainless steel, with 12" (305 mm) wide fold down solid stainless steel tray slides. Tray slides shall be height adjustable for elementary school application and ADA compliance. Choice of standard laminate exteriors available. Cart shall have four each swivel casters, two with brakes. Casters shall have 5" (127 mm) polyurethane non-marking wheels.