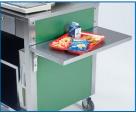

#### **Features**

- Easy to clean stainless steel top and interior
- CPU compartment features vented back to prevent overheating
- Fold down 12" (305 mm) wide tray slides adjust for ADA compliance
- Textured and solid color laminate exterior finishes available
- Optional locking cash drawer available Casters
- Non-marking cushion tread 5", allswivel, two with brake

Vent panel

Fold-down tray slides

Height-adjustable tray slides

Optional monitor shelf

### Specifications:

Shall be Lakeside Model #641 and shall be of welded stainless steel construction, with decorative laminate exterior sides. Unit shall accommodate either conventional cash register or POS electronic payment systems. Stainless steel interior shall feature compartments to accommodate tower or desk style CPU, compact printer, and other supplies. CPU compartment shall have vented back to prevent CPU overheating. Interior compartment walls and top shall have ports for passage of computer cables. Top shall be of stainless steel, with 12" (305 mm) wide fold down solid stainless steel tray slides. Tray slides shall be height adjustable for elementary school application and ADA compliance. Choice of standard laminate exteriors available. Cart shall have four each swivel casters, two with brakes. Casters shall have 5" (127 mm) polyurethane non-marking wheels.