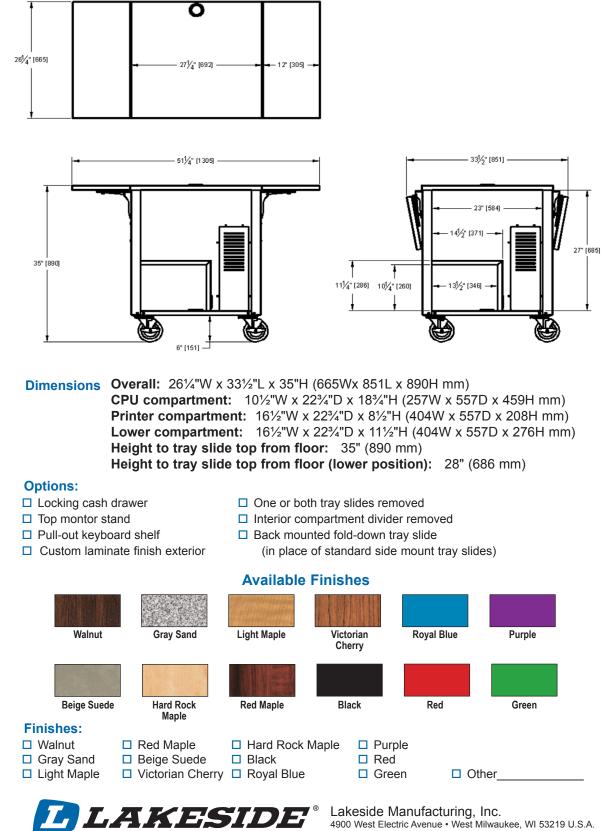

### Specifications:

Shall be Lakeside Model #641 and shall be of welded stainless steel construction, with decorative laminate exterior sides. Unit shall accommodate either conventional cash register or POS electronic payment systems. Stainless steel interior shall feature compartments to accommodate tower or desk style CPU, compact printer, and other supplies. CPU compartment shall have vented back to prevent CPU overheating. Interior compartment walls and top shall have ports for passage of computer cables. Top shall be of stainless steel, with 12" (305 mm) wide fold down solid stainless steel tray slides. Tray slides shall be height adjustable for elementary school application and ADA compliance. Choice of standard laminate exteriors available. Cart shall have four each swivel casters, two with brakes. Casters shall have 5" (127 mm) polyurethane non-marking wheels.

#### **Features**

- Easy to clean stainless steel top and interior
- CPU compartment features vented back to prevent overheating
- Fold down 12" (305 mm) wide tray slides adjust for ADA compliance
- Textured and solid color laminate exterior finishes available
- Optional locking cash drawer available Casters
- Non-marking cushion tread 5", allswivel, two with brake