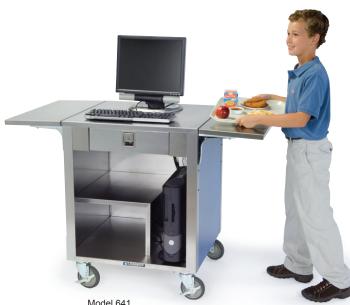

# Cashier Stand Stainless Steel With Laminate Exterior

Model 641 Shown with optional locking cash drawer

## Ideal for high volume cafeteria operations that utilize POS computer systems

### **Benefits**

- Accommodates conventional cash register or computer equipment for electronic payment systems
- Generous compartments for computer CPU, printer and other supplies

#### **Features**

- Easy to clean stainless steel top and interior
- CPU compartment features vented back to prevent overheating
- Fold down 12" (305 mm) wide tray slides adjust for ADA compliance
- Textured and solid color laminate exterior finishes available
- Optional locking cash drawer available Casters
- Non-marking cushion tread 5", allswivel, two with brake

### Specifications:

Shall be Lakeside Model #641 and shall be of welded stainless steel construction, with decorative laminate exterior sides. Unit shall accommodate either conventional cash register or POS electronic payment systems. Stainless steel interior shall feature compartments to accommodate tower or desk style CPU, compact printer, and other supplies. CPU compartment shall have vented back to prevent CPU overheating. Interior compartment walls and top shall have ports for passage of computer cables. Top shall be of stainless steel, with 12" (305 mm) wide fold down solid stainless steel tray slides. Tray slides shall be height adjustable for elementary school application and ADA compliance. Choice of standard laminate exteriors available. Cart shall have four each swivel casters, two with brakes. Casters shall have 5" (127 mm) polyurethane non-marking wheels.