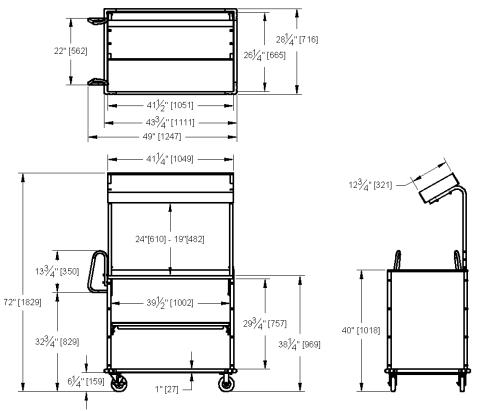

### **Product**

Information: Overall dimensions: 281/4" W x 49" L x 72" H (692 W x 1245 L x 1829 H mm)

**Interior compartment:** 39½" W x 26" D x 30" H (1002 W x 660 D x 762 H mm)

Height to countertop from floor: 381/4" (969 mm)

Height from countertop to bottom of overshelf: 19" - 24" (482 - 610 mm)

Pull Out Shelf: 381/2" W x 25" D (978 W x 635 D mm)

Ship Weight: 229 lb. (103.9 kg)