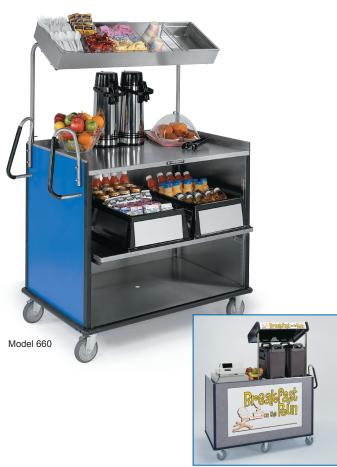

# **Compact Mart Cart**

Mobile Kiosk - Stainless Steel

Front view with optional signage

### **Features**

- Easy to clean stainless steel top and interior
- Pullo-out center shelf is heightadjustable
- Height-adjustable slanted overshelf keeps condiments and other supplies at ready access
- Textured and solid color laminate exterior finishes available
- Ergonomic vertical push handles
- Non-marking cushion tread 5", allswivel, two with brake

### **Specifications:**

Shall be Lakeside Model #660 and shall include a stainless steel overshelf measuring 123/4" W x 411/4" L x 33/4" D (321 W x 1049 L x 95 D mm) as standard. Overshelf shall accept standard size insert pans, and shall be suspended on two each 7/8 " (22 mm) diameter tubular stainless steel supports. Support height shall be adjustable, providing a 5" (127 mm) overshelf adjustable height range. Handles shall be vertical ergonomic design with vinyl grips measuring 8-1/2" H (216 mm). Interior compartment shall have a slide out, removable and adjustable stainless steel shelf with heavy duty drawer slides. Slide out shelf shall have a load capacity of 70 pounds. Top work surface shall be 261/4" W x 411/4" L (665 W x 1049 L mm). The cart interior shall be 20 gauge stainless steel and shall have a drain hole in the bottom to facilitate cleaning. The cart exterior sides shall be vertical grade laminate over stainless steel, with plastic corner edge molding. Cart shall have bottom perimeter bumper. Casters shall be 2 each swivel, 2 each fixed (2 each with brake), and shall have 5" (127 mm) non-marking wheels with rounded cushion tread non-marking wheels.