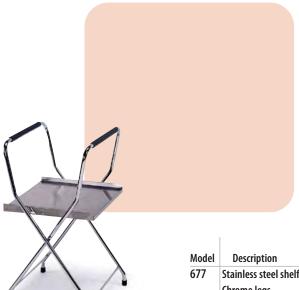

## TRAY STAND - STAINLESS STEEL WITH CHROME LEGS

- ▶ Convenient stainless steel storage shelf.
- ▶ Heavy-duty design and construction.
- ▶ Folds for easy storage.

| Model | Description                          | Overall Size<br>W D H                                                                                            | Ship Weight<br>Lbs. (Kg) | Case Cube<br>Cu. ft. ( m³) | ups | List<br>Price \$ |
|-------|--------------------------------------|------------------------------------------------------------------------------------------------------------------|--------------------------|----------------------------|-----|------------------|
| 677   | Stainless steel shelf<br>Chrome legs | 18 <sup>1</sup> / <sub>2</sub> " 18 <sup>1</sup> / <sub>4</sub> " 32 <sup>1</sup> / <sub>4</sub> " (470 464 819) | 14 (6.4)                 | 3.2 (.09)                  | OK  | 275.00           |

Measurements in () denote metric millimeters, unless otherwise specified.

Model #677