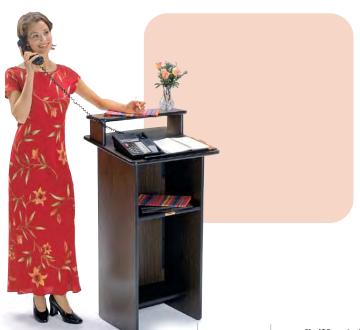

## MAITRE D' STAND and TRAY STAND

Model #334

## MAITRE D'STAND - LAMINATE

- ▶ Make a great first impression as you welcome guests to your restaurant.
- ▶ More economical than a custom-made stand.
- Deconvenient 40" (1016) working height for managing and organizing reservations.
- Interior shelves hold menus and supplies.
- ▶ Ships fully assembled for your convenience.

| Model | Description   |        |       | Descripti<br>Size | on<br>Clear       | ance | Over<br>W | all Sia<br>L | ze<br>H             | Ship<br>Lbs. | Weight<br>(Kg) | Case Cu. ft | Cube<br>. ( m³) | List<br>Price \$ |
|-------|---------------|--------|-------|-------------------|-------------------|------|-----------|--------------|---------------------|--------------|----------------|-------------|-----------------|------------------|
| 334   | Walnut        | Тор    | 1 ea. | 231/2"            | х 21"             | _    | 231/2"    | 21"          | 47 <sup>5</sup> /8" | 102          | (46.3)         | 18.3        | (.71)           | 1020.00          |
|       | laminate,     |        |       | (597 x            | 533)              | -    | (597      | 533          | 1210)               |              |                |             |                 |                  |
|       | 3 shelves and | Middle | 1 ea. |                   | 12" (             | 305) |           |              |                     |              |                |             |                 |                  |
|       | top organizer |        |       |                   |                   |      |           |              |                     |              |                |             |                 |                  |
|       | stand         | Lower  | 1 ea. | 2                 | 2 <b>0</b> 3/8" ( | 518) |           |              |                     |              |                |             |                 |                  |