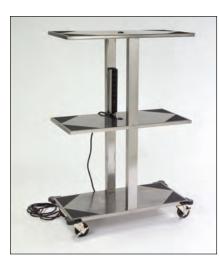

## FOOD CARRIER BOX STORAGE RACK | STAINLESS STEEL

۲

Easily organize, transport, and preheat Food Carrier Boxes.

- Sturdy welded stainless steel construction
- Accommodates up to six Food Carrier Boxes
- Models available for either solid fuel or electrical heat boxes
- Flat sheves with non-slip pads facilitate loading and unloading of boxes
- Model 696 features built-in plug strip for convenient box plug-in, with ports in shelves to help route electrical cords
- 15' power cord with NEMA 5-20P plug

۲

• Rolls easily on 4" all-swivel casters (2 each with brake)

|       | Accommodates                | Overall Size     |                |              | Case Weight | Case Cube                 |
|-------|-----------------------------|------------------|----------------|--------------|-------------|---------------------------|
| Model |                             | W                | D              | Н            | Lbs (Kg)    | Cu. Ft. (m <sup>3</sup> ) |
| 693   | Solid Fuel<br>Boxes         | 39-3/4"<br>(1010 | 20-1/2"<br>521 | 56"<br>1422) | 175 (78.8)  | 39.1 (1.1)                |
| 696   | Electrical<br>Element Boxes | 39-3/4"<br>(1010 | 20-1/2"<br>521 | 56"<br>1422) | 173 (77.9)  | 39.1 (1.1)                |