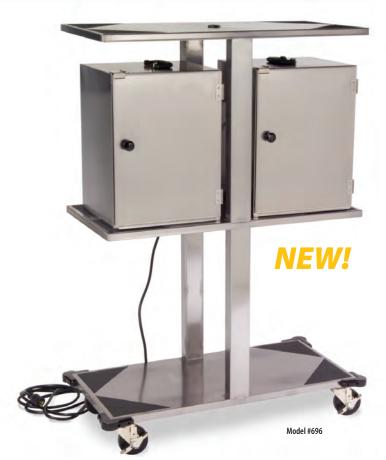

## FOOD CARRIER BOX STORAGE RACK | STAINLESS STEEL

۲

Easily organize, transport, and preheat Food Carrier Boxes.

- Sturdy welded stainless steel construction
- Accommodates up to six Food Carrier Boxes
- Models available for either solid fuel or electrical heat boxes
- Flat sheves with non-slip pads facilitate loading and unloading of boxes
- Model 696 features built-in plug strip for convenient box plug-in, with ports in shelves to help route electrical cords
- 15' power cord with NEMA 5-20P plug

۲

• Rolls easily on 4" all-swivel casters (2 each with brake)

|       | Accommodates                | Overall Size     |                |              | Case Weight | Case Cube                 |
|-------|-----------------------------|------------------|----------------|--------------|-------------|---------------------------|
| Model |                             | W                | D              | Н            | Lbs (Kg)    | Cu. Ft. (m <sup>3</sup> ) |
| 693   | Solid Fuel<br>Boxes         | 39-3/4"<br>(1010 | 20-1/2"<br>521 | 56"<br>1422) | 175 (78.8)  | 39.1 (1.1)                |
| 696   | Electrical<br>Element Boxes | 39-3/4"<br>(1010 | 20-1/2"<br>521 | 56"<br>1422) | 173 (77.9)  | 39.1 (1.1)                |